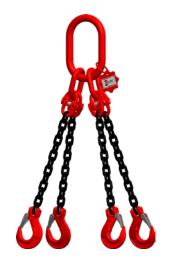

## Attachment chains, quality class 8, 4-stranded Cannot be shortened

## Application:

For the safe and regulatory-compliant lifting of heavy loads.

## Execution:

- High-strength, hardened and tempered chain, quality class 8
- Complete with safety load hooks

## Advantage:

- High strength
- low tare weight
- High wear resistance
- Large range of accessories

| Art. no.                                    | 77208 026  |
|---------------------------------------------|------------|
| Stop chain design                           | 4 threads  |
| Chain, can be shortened                     | No         |
| Effective length                            | 1 m        |
| Chain diameter                              | 6 mm       |
| Load-carrying capacity at 0-45° tilt angle  | 2360 kg    |
| Load-carrying capacity at 45-60° tilt angle | 1700 kg    |
| EN standard                                 | 818-2      |
| Colour                                      | Red, Black |
| Gross Weight                                | 4.620 kg   |
| Product Group                               | 7EG        |