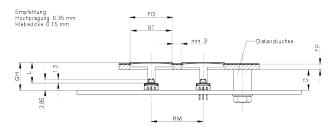

# 5.46.001.123/0200



# MICON 5, Stößel rund 8 mm, L 3 mm



#### Haupt- / Anwendungsgebiete

- > Messen-Steuern-Regeln
- > Maschinen- und Anlagenbau
- > Automotive
- > Signalbau
- > Fahrzeugbau
- > Handbediengeräte

500 Stück

### **Beschreibung**

#### **Technische Daten**

| > | Allgemein |  |
|---|-----------|--|
| - | Angemen   |  |

beleuchtbar nein

Verpackungseinheit 500 Stück

Nettogewicht 0,1 g

RoHS konform ja REACH konform ja

> Einbaumaße

MOQ Auftrag

Außenmaß Länge 3 mm Außenmaß Breite 8 mm Außenmaß Höhe 8 mm

#### **Direkte Links**

> RAFI eCatalog

RAFI GmbH & Co. KG

# 5.46.001.123/0200



## Zeichnungen

#### System-Zeichnung