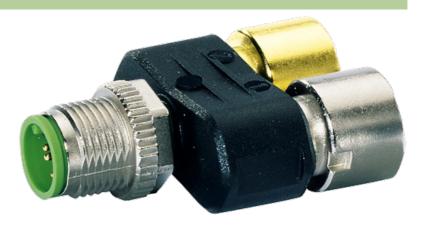

## T-COUPLER SLIMLINE M12-MALE 5P./ 2X M12-FEMALE 5P.

T-coupler (Slimline) M12 - M12 5-pole Distribution function (NO/NC)

Plastic housings with good resistance against chemicals and oils. The resistance to aggressive media should be individually tested for your application. Further details on request.

#### Illustration

stay connected

Product may differ from Image