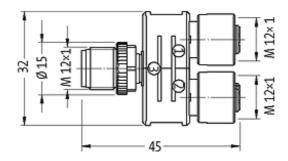

## **Form**

41191

| Technical Data                |                                                                          |
|-------------------------------|--------------------------------------------------------------------------|
| Operating voltage             | max. 60 V AC/DC                                                          |
| Operating current per contact | max. 4 A                                                                 |
| Locking of ports              | Screw thread M12 $\times$ 1 mm (recommended torque 0.6 Nm) self-securing |
| Protection                    | IP67 inserted and tightened (EN 60529)                                   |
| General data                  |                                                                          |
| Temperature range             | -25+85 °C                                                                |
| Commercial data               |                                                                          |
| country of origin             | DE                                                                       |
| customs tariff number         | 85369010                                                                 |
| minimum order quantity        | 1                                                                        |