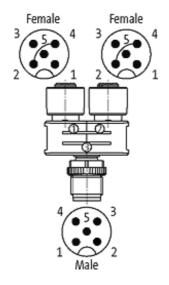

## T-COUPLER SLIMLINE M12-MALE 5P./ 2X M12-FEMALE 5P.

T-coupler (Slimline) M12 - M12 5-pole Distribution function (NO/NC)

Plastic housings with good resistance against chemicals and oils. The resistance to aggressive media should be individually tested for your application. Further details on request.

#### Illustration

stay connected

Product may differ from Image