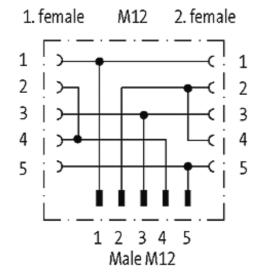

## T-COUPLER SLIMLINE M12-MALE 5P./ 2X M12-FEMALE 5P.

T-coupler (Slimline) M12 - M12 5-pole Distribution function (NO/NC)

Plastic housings with good resistance against chemicals and oils. The resistance to aggressive media should be individually tested for your application. Further details on request.

## **Form**

41191

| Technical Data                |                                                                          |
|-------------------------------|--------------------------------------------------------------------------|
| Operating voltage             | max. 60 V AC/DC                                                          |
| Operating current per contact | max. 4 A                                                                 |
| Locking of ports              | Screw thread M12 $\times$ 1 mm (recommended torque 0.6 Nm) self-securing |
| Protection                    | IP67 inserted and tightened (EN 60529)                                   |
| General data                  |                                                                          |
| Temperature range             | -25+85 °C                                                                |
| Commercial data               |                                                                          |
| country of origin             | DE                                                                       |
| customs tariff number         | 85369010                                                                 |
| minimum order quantity        | 1                                                                        |