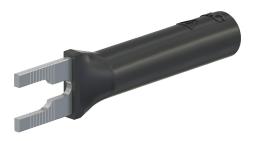

B4-I/KS

37 9 28

Item number 23.0480-\*

Made of brass for permanent installation, e.g. for connecting screw terminals.  $\varnothing$  4 mm rigid socket in insulator accepting spring-loaded  $\varnothing$  4 mm plugs with rigid insulating sleeve. Fork lug can be bent once to 90°.