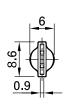

B4-I/KS

37 9 28

Item number 23.0480-\*

Made of brass for permanent installation, e.g. for connecting screw terminals.  $\varnothing$  4 mm rigid socket in insulator accepting spring-loaded  $\varnothing$  4 mm plugs with rigid insulating sleeve. Fork lug can be bent once to 90°.