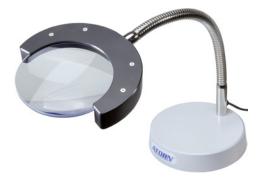

# Stand magnifier

#### Application

For magnifying small objects, e.g. for quality control during production.

#### Version

- Aluminium magnifier head
- Flexible gooseneck
- Heavy base
- Half-frame lens mount for viewing without disturbing edges

### Advantage

- Bright light with 5 power LEDs
- Low power consumption (5 V mains plug)
- Practically unlimited LED service life
- Wide field glass lens for sharp images up to the edge

| Art. No.      | 41331 100 |  |
|---------------|-----------|--|
| Magnification | 2-times   |  |
| Lens diameter | 120 mm    |  |
| Lens design   | Biconvex  |  |
| Lens material | Glass     |  |