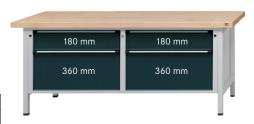

## Workbench, series VX 2000 with XL drawers Universal coating 2000 mm, 4 drawers with full extension

## **Execution:**

- Solidly welded steel sheet construction
- Base made of square-section steel tube 45 x 45 x 2 mm, with level compensation
- XL drawers with 100% full extension, equipped with 2 drawers on the left and right, 1 x front height 180 mm, 1 x front height 360 mm