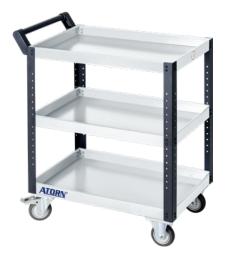

## Service trolley with 3 loading areas

## Version

- 15x height adjustment (middle shelf)
- Robust sheet steel design
- $\ \ \blacksquare$  With thread protection protects the bearings and threads against dirt
- Robust steering handle, permanently mounted on the body

| Art. no.                                   | 50267 960            |
|--------------------------------------------|----------------------|
| Material of the loading surface            | Steel plate          |
| Load-carrying capacity                     | 150 kg               |
| With handle                                | Yes                  |
| Length x width x height                    | 890 x 542 x 845 mm   |
| Load-carrying capacity of loading surfaces | 50 kg                |
| Number of loading surfaces                 | 3                    |
| Loading surface size                       | 810 x 542 mm         |
| Loading surface length                     | 810 mm               |
| Loading-surface width                      | 542 mm               |
| Height                                     | 845 mm               |
| Number of fixed rollers                    | 2                    |
| Number of steering rollers                 | 2                    |
| Wheel diameter                             | 100 mm               |
| Material of the wheel                      | Elastic solid rubber |
| Colour                                     | Silver               |
| Surface                                    | Powder-coated        |