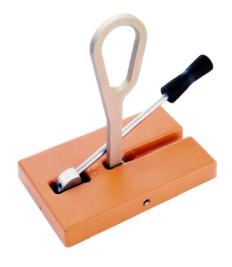

## **Crane pick-up magnet**Permanently high magnetic force

## Application:

For the safe transport of sheet metal and steel parts by crane.

## **Execution:**

- With a crane lug for crane operation
- For horizontal and vertical lifting
- Attached sheets of metal can be swivelled from a vertical position to a horizontal position and vice versa
- Board format 1000 x 2000 mm requires only 1 magnetic claw, board format 1500 x 3000 mm requires 2 pieces together with one spreader. When working with stacks of metal sheets, only 1 sheet may be lifted at a time.

## Advantage:

- Entirely maintenance-free
- Permanently high magnetic force
- No magnetisation of workpieces

| Art. no.                                | 77350 040 |
|-----------------------------------------|-----------|
| Load-carrying capacity                  | 250 kg    |
| Suitable for min. sheet metal thickness | 4 mm      |
| Surface area length                     | 290 mm    |
| Surface area width                      | 125 mm    |
| Gross Weight                            | 8.070 kg  |
| Product Group                           | 7EF       |