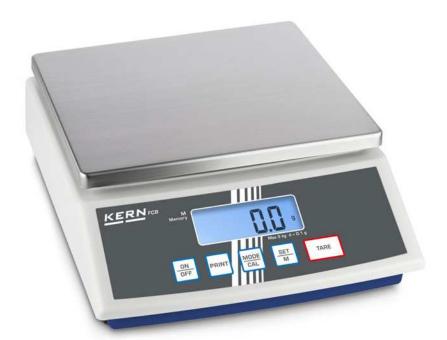

### Bench scale KERN FCB

Bench scale with second display on the backside of the scale

## **Features**

- II Second display on the rear of the balance
- PRE-TARE function for manual subtraction of a known container weight, useful for checking fill-levels
- High mobility: thanks to battery operation/ rechargeable battery operation (optional), compact, lightweight construction, it is suitable for the use in several locations (production, warehouse, dispatch department etc.)
- · Data interface RS-232 standard
- Protective working cover included with delivery

## **Technical data**

- Backlit LCD display, digit height 25 mm
- Dimensions weighing surface, stainless steel, W×D 253×227 mm
- · Overall dimensions W×D×H 270×323×110 mm
- · Optional battery operation, 9 V-Block not included in scope of delivery, operating time up to 12 h
- · Net weight approx. 2,6 kg
- Permissible ambient temperature 5 °C/35 °C