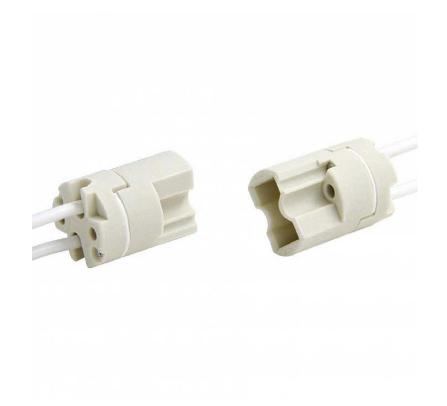

## Lampholder G8.5 2A 250V 5KV T250 250mm Article number 141205

BAI Lampholder G8.5 Ceramic 2A 250V 5KV T250 with 250mm 0.75mm2 high voltage wires for HID lamps