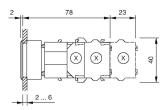

\mbox{flush} \\ \end{array}$ 

#### **Front**

Front shape round
Front dimension Ø 35 mm
Front bezel colour natural anodized
Front bezel material Aluminium

#### Other Attributes

Weight 0,067 kg

## Operating-/Indication part

Lens optics transparent
Lens material Plastic
Lens colour blue
Lens profile flat
Lens illumination illuminative

### **IP-Rating**

Front protection IP65

## **Connection Method**

Terminal Screw terminal

#### **Actuator**

Switching action Momentary
Housing material Plastic
Housing colour grey

#### Switching element

max. number of switching 3

elements

# Illumination

LED colour blue

#### **Function**

Illuminated pushbutton

e a o

# EAO – Your Expert Partner for **Human Machine Interfaces**

# 704.032.618 - Illuminated pushbutton actuator

# **Dimensions**



X = Screw terminal

## **Mounting cut-outs**



PIT = Push-in terminal

# Wiring diagram



# **Additional information**

Max. 3 switching elements can be clipped on The colour of anodized aluminium parts can vary due to technical production reasons

#### Legend

Switching action: B = Momentary