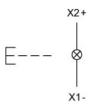

nt bezel colour natural anodized
Front bezel material Aluminium

#### Other Attributes

Weight 0,067 kg

## Operating-/Indication part

Lens optics transparent
Lens material Plastic
Lens colour blue
Lens profile flat
Lens illumination illuminative

### **IP-Rating**

Front protection IP65

## **Connection Method**

Terminal Screw terminal

#### **Actuator**

Switching action Momentary
Housing material Plastic
Housing colour grey

#### Switching element

max. number of switching 3

elements

# Illumination

LED colour blue

#### **Function**

Illuminated pushbutton

e a o

# EAO – Your Expert Partner for **Human Machine Interfaces**

# 704.032.618 - Illuminated pushbutton actuator

# **Dimensions**



X = Screw terminal

## **Mounting cut-outs**



PIT = Push-in terminal

# Wiring diagram



# **Additional information**

Max. 3 switching elements can be clipped on The colour of anodized aluminium parts can vary due to technical production reasons

#### Legend

Switching action: B = Momentary