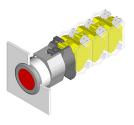

#### 704.032.618 - Illuminated pushbutton actuator

Attention: The preview is based on a sample product. This can differ from your current configuration.

#### **Function**

Illuminated pushbutton

e a o