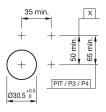

#### Mounting

 $\begin{array}{ll} \mbox{Mounting cut-out} & \mbox{$\varnothing$ 30,5$ mm} \\ \mbox{Design} & \mbox{flush} \\ \end{array}$ 

## **Mounting cut-outs**

PIT = Push-in terminal