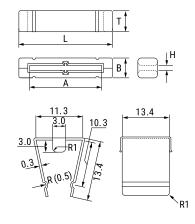

## KEMET, ESD-FPD, EMI Cores, Noise Suppression

| Dimensions |               |  |
|------------|---------------|--|
| L          | 37mm +/-1mm   |  |
| Т          | 12.7mm +/-1mm |  |
| Н          | 10mm +/-2mm   |  |
| Α          | 25.4mm +/-1mm |  |
| В          | 2.6mm +/-1mm  |  |