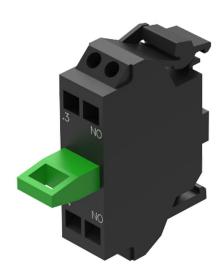

### 45-311.2Z40 - Switching element

Attention: The preview is based on a sample product. This can differ from your current configuration.

### Switching element

Switching current 10 A Contacts 1 NO Contact material Silver

Switching system Slow-make switching element

eao 🔳

Stand: 17.12.2019