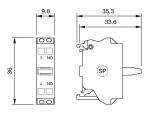

# EAO – Your Expert Partner for **Human Machine Interfaces**

# 45-311.2Z40 - Switching element

### 45-311.2Z40 - Switching element



Attention: The preview is based on a sample product. This can differ from your current configuration.

#### **Other Attributes**

Weight 0,010 kg

### **Connection Method**

Terminal Spring-type terminal

### Switching element

Switching current 10 A Contacts 1 NO Contact material Silver

Switching system Slow-make switching element

eao 🔳

Stand: 17.12.2019

# EAO – Your Expert Partner for **Human Machine Interfaces**

# 45-311.2Z40 - Switching element

## **Dimensions**



## Wiring diagram



## **Additional information**

Base mounting

eao 🔳