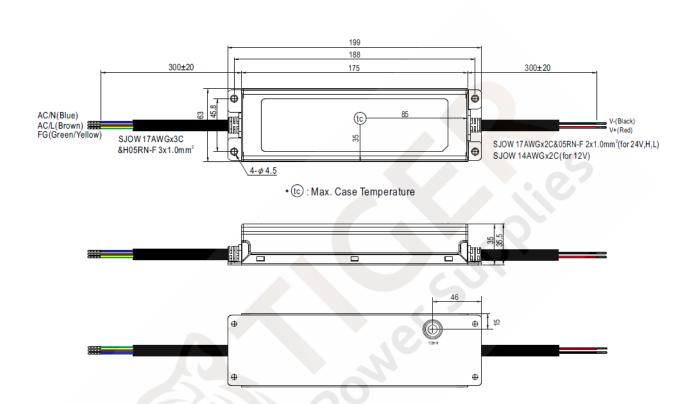

| Part number :                                     | TGR-12V-192W                                             |
|---------------------------------------------------|----------------------------------------------------------|
| Output:                                           | 12vdc Constant Voltage (8.4vdc to 12vdc in CC mode)      |
| Output Current (Adjustable Range when in CC mode) | 16 amp (8 - 16A)                                         |
| Input voltage:                                    | 100-305vac                                               |
| Input frequency:                                  | 47 - 63Hz                                                |
| No load power consumption:                        | <0.5W                                                    |
| Power Factor:                                     | PF≧0.97                                                  |
| Power:                                            | 192 Watts                                                |
| Protection:                                       | Short Circuit, Over Temperature, Over voltage protection |
| Dimensions:                                       | 199 x 63 x 35.5mm                                        |
| Weight:                                           | 850g                                                     |
| AC cord length (where supplied):                  | 300mm                                                    |
| DC cord length:                                   | 300mm                                                    |
| DC output:                                        | Red + Black -                                            |
| Polarity:                                         | No applicable                                            |
| Efficiency:                                       | 94%                                                      |
| Input current RMS Max.:                           | 2.0A                                                     |
| Inrush Current at 230vac:                         | 65A max. at 230vac cold start, max. load                 |
| Load regulation:                                  | + / - 5%                                                 |
| Safety approval:                                  | UL8750, CSA22.2 EN61347-1, EN61347-2-13, EN62384         |
| M.T.B.F:                                          | 2300.1 K hours min Telcordia SR-332 (Belcore)            |
| Operating temperature:                            | -40°C to + 90°C (contact sales for derating info)        |