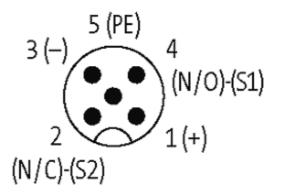

## **Approvals**

| Technical Data                |                                        |
|-------------------------------|----------------------------------------|
| Operating voltage             | 24 V DC                                |
| Operating voltage indicator   | LED (green)                            |
| Signal per port               | 2                                      |
| LED display per port          | LED (yellow) per signal (PNP)          |
| Operating current per contact | max. 4 A                               |
| Total current                 | max. 8 A                               |
| Locking of ports              | Screw thread M12 × 1 mm                |
| Cables                        |                                        |
| No./diameter of wires         | 12×0.34 + 3×0.75 mm <sup>2</sup>       |
| C-track properties            | 2 Mio.                                 |
| Material (jacket)             | PUR/PVC                                |
| Outer diameter                | approx. 9.8 mm                         |
| Bend radius (moving)          | 12 × outer Ø                           |
| Cable number                  | 388                                    |
| General data                  |                                        |
| Dimensions H × W × D          | 100.5×54.5×25 mm                       |
| Protection                    | IP67 inserted and tightened (EN 60529) |
| Temperature range             | -20+80 °C                              |
| Contact layout                |                                        |
| Contact 1                     | (+)                                    |
| Contact 2                     | (NC)/(S2)                              |
| Contact 3                     | (-)                                    |
| Contact 4                     | (NO)/(S1)                              |