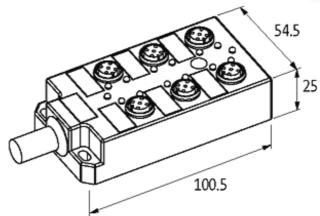

## **Approvals**

| Technical Data                |                                        |
|-------------------------------|----------------------------------------|
| Operating voltage             | 24 V DC                                |
| Operating voltage indicator   | LED (green)                            |
| Signal per port               | 2                                      |
| LED display per port          | LED (yellow) per signal (PNP)          |
| Operating current per contact | max. 4 A                               |
| Total current                 | max. 8 A                               |
| Locking of ports              | Screw thread M12 × 1 mm                |
| Cables                        |                                        |
| No./diameter of wires         | 12×0.34 + 3×0.75 mm <sup>2</sup>       |
| C-track properties            | 2 Mio.                                 |
| Material (jacket)             | PUR/PVC                                |
| Outer diameter                | approx. 9.8 mm                         |
| Bend radius (moving)          | 12 × outer Ø                           |
| Cable number                  | 388                                    |
| General data                  |                                        |
| Dimensions H × W × D          | 100.5×54.5×25 mm                       |
| Protection                    | IP67 inserted and tightened (EN 60529) |
| Temperature range             | -20+80 °C                              |
| Contact layout                |                                        |
| Contact 1                     | (+)                                    |
| Contact 2                     | (NC)/(S2)                              |
| Contact 3                     | (-)                                    |
| Contact 4                     | (NO)/(S1)                              |