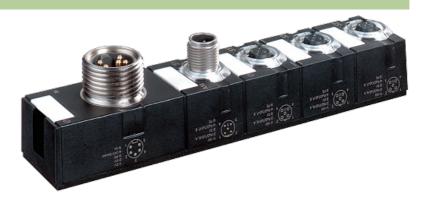

## MPR67+ REPEATER PROFIBUS DP 3 SEGMENTS

Repeater PROFIBUS DP + PROFIsafe 3 segments Protection IP67

Housing fully potted. For connection cables please see chapter "Connection Technology"

## Illustration

## Product may differ from Image

| Technical Data       |                                         |  |
|----------------------|-----------------------------------------|--|
| Operating voltage    | 24 V DC (EN 61131-2)                    |  |
| Module Supply        | via PIN 4 sensor supply (7/8" power)    |  |
| Current consumption  | approx. 80 mA                           |  |
| Transfer rate        | to 12 Mbit/s                            |  |
| General data         |                                         |  |
| Protection           | IP67                                    |  |
| Mounting method      | 2-hole screw mounting                   |  |
| Temperature range    | 0+55 °C (storage temperature -20+75 °C) |  |
| Dimensions H × W × D | 151×30×34.5 mm                          |  |
| Diagnostic           |                                         |  |
| Communication status | per LED and BUS                         |  |