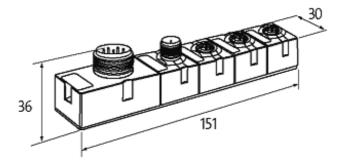

## Product may differ from Image

| Technical Data       |                                         |  |
|----------------------|-----------------------------------------|--|
| Operating voltage    | 24 V DC (EN 61131-2)                    |  |
| Module Supply        | via PIN 4 sensor supply (7/8" power)    |  |
| Current consumption  | approx. 80 mA                           |  |
| Transfer rate        | to 12 Mbit/s                            |  |
| General data         |                                         |  |
| Protection           | IP67                                    |  |
| Mounting method      | 2-hole screw mounting                   |  |
| Temperature range    | 0+55 °C (storage temperature -20+75 °C) |  |
| Dimensions H × W × D | 151×30×34.5 mm                          |  |
| Diagnostic           |                                         |  |
| Communication status | per LED and BUS                         |  |