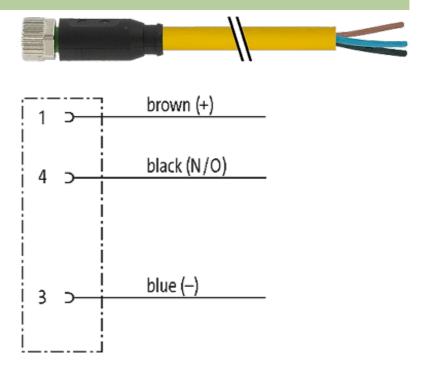

## M8 female 0° with cable

PVC 3x0.25 ye UL/CSA 1,5m

M8 Female straight 3-pole

Plastic housings with good resistance against chemicals and oils. The resistance to aggressive media should be individually tested for your application. Further details on request. Further cable lengths on request.

### Illustration

stay connected

# **Female**

Product may differ from Image