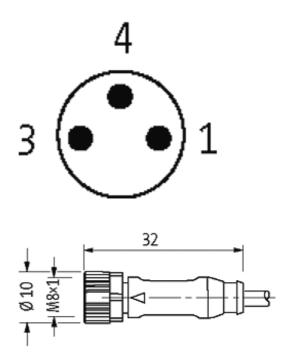

## M8 female 0° with cable

PVC 3x0.25 ye UL/CSA 1,5m

M8 Female straight 3-pole

Plastic housings with good resistance against chemicals and oils. The resistance to aggressive media should be individually tested for your application. Further details on request. Further cable lengths on request.

### Illustration

stay connected

# **Female**

Product may differ from Image

### **Form**

08041

| Technical Data                |                                                                  |
|-------------------------------|------------------------------------------------------------------|
| Operating voltage             | max. 60 V AC/DC                                                  |
| Operating current per contact | max. 4 A                                                         |
| Locking of ports              | Screw thread M8 × 1 mm (recommended torque 0.4 Nm) self-securing |
| Protection                    | IP67 inserted and tightened (EN 60529)                           |
| Cables                        |                                                                  |
| Cable number                  | 010                                                              |
| No./diameter of wires         | 3 × 0.25 mm <sup>2</sup>                                         |
| Wire isolation                | PVC (br, bl, bk)                                                 |
| Jacket Color                  | yellow                                                           |
| Shore hardness outer jacket   | 85 ± 5A                                                          |