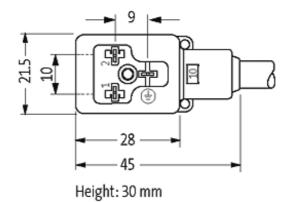

## Form

10001

|                               | 10001                                  |
|-------------------------------|----------------------------------------|
| Technical Data                |                                        |
| Operating voltage             | 24 V AC/DC ±25 %                       |
| Operating current per contact | max. 4 A                               |
| Locking of ports              | M3 (recommended torque 0.4 Nm)         |
| Protection                    | IP67 inserted and tightened (EN 60529) |
| Housing                       | Black plastic (gray on request)        |
| Cables                        |                                        |
| Cable number                  | 636                                    |
| No./diameter of wires         | 3 × 0.75 mm²                           |
| Wire isolation                | PP (bk, num, gnye)                     |
| C-track properties            | 5 Mio.                                 |
| Torsion                       | 2 Mio. ± 180°/m                        |
| Jacket Color                  | black                                  |
| Shore hardness outer jacket   | 90 ± 5A                                |
| Material (jacket)             | PUR (UL/CSA)                           |
| Outer diameter                | approx. 5.9 mm                         |
| Bend radius (fixed)           | 5 × outer Ø                            |
| Bend radius (moving)          | 10 × outer Ø                           |
| Temperature range (fixed)     | -40+80 °C                              |
| Temperature range (mobile)    | -25+80 °C                              |
| General data                  |                                        |
| Temperature range             | -25+85 °C, depending on cable quality  |
| Commercial data               |                                        |
|                               |                                        |