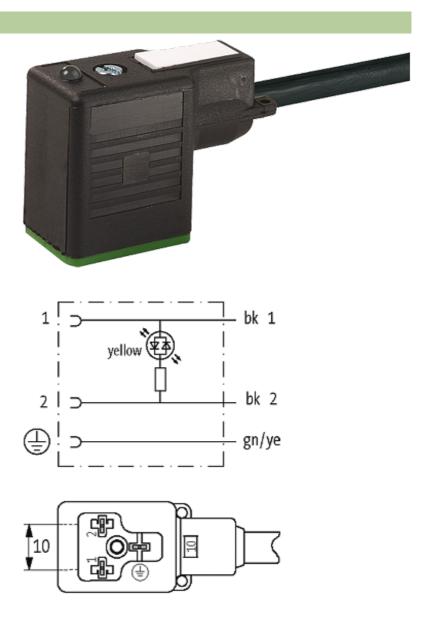

## **MSUD VALVE PLUG FORM B 10 MM**

PUR 3X0.75 black UL/CSA, drag ch 3m

Form B (10 mm) 24 V AC/DC with LED

Further cable lengths on request. Plastic housings with good resistance against chemicals and oils. The resistance to aggressive media should be individually tested for your application. Further details on request.

#### Illustration

stay connected

Product may differ from Image

## Form

10001

|                               | 10001                                  |
|-------------------------------|----------------------------------------|
| Technical Data                |                                        |
| Operating voltage             | 24 V AC/DC ±25 %                       |
| Operating current per contact | max. 4 A                               |
| Locking of ports              | M3 (recommended torque 0.4 Nm)         |
| Protection                    | IP67 inserted and tightened (EN 60529) |
| Housing                       | Black plastic (gray on request)        |
| Cables                        |                                        |
| Cable number                  | 636                                    |
| No./diameter of wires         | 3 × 0.75 mm²                           |
| Wire isolation                | PP (bk, num, gnye)                     |
| C-track properties            | 5 Mio.                                 |
| Torsion                       | 2 Mio. ± 180°/m                        |
| Jacket Color                  | black                                  |
| Shore hardness outer jacket   | 90 ± 5A                                |
| Material (jacket)             | PUR (UL/CSA)                           |
| Outer diameter                | approx. 5.9 mm                         |
| Bend radius (fixed)           | 5 × outer Ø                            |
| Bend radius (moving)          | 10 × outer Ø                           |
| Temperature range (fixed)     | -40+80 °C                              |
| Temperature range (mobile)    | -25+80 °C                              |
| General data                  |                                        |
| Temperature range             | -25+85 °C, depending on cable quality  |
| Commercial data               |                                        |
|                               |                                        |