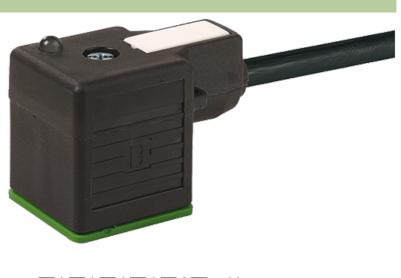

## **MSUD VALVE PLUG FORM A 18MM**

PUR 5X0.75 black 18m

Form A (18 mm) for pressure switch 24 V DC with LED (yellow/green)

Further cable lengths on request. Plastic housings with good resistance against chemicals and oils. The resistance to aggressive media should be individually tested for your application. Further details on request.

## Illustration

stay connected

Product may differ from Image