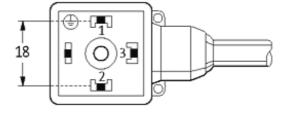

## **MSUD VALVE PLUG FORM A 18MM**

PUR 5X0.75 black 18m

Form A (18 mm) for pressure switch 24 V DC with LED (yellow/green)

Further cable lengths on request. Plastic housings with good resistance against chemicals and oils. The resistance to aggressive media should be individually tested for your application. Further details on request.