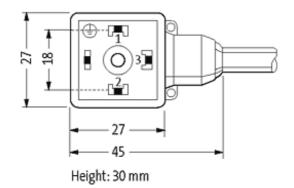

## **MSUD VALVE PLUG FORM A 18MM**

PUR 5X0.75 black 18m

Form A (18 mm) for pressure switch 24 V DC with LED (yellow/green)

Further cable lengths on request. Plastic housings with good resistance against chemicals and oils. The resistance to aggressive media should be individually tested for your application. Further details on request.