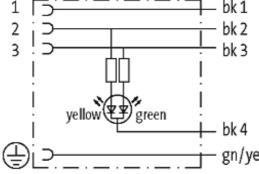

## **MSUD VALVE PLUG FORM A 18MM**

PUR 5X0.75 black 18m

Form A (18 mm) for pressure switch 24 V DC with LED (yellow/green)

Further cable lengths on request. Plastic housings with good resistance against chemicals and oils. The resistance to aggressive media should be individually tested for your application. Further details on request.