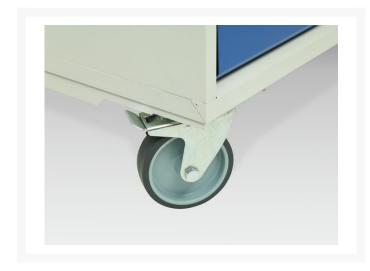

## **Product Images**

| Description                            | verso maintenance trolley with 10 drawers & top tray with mat. Featuring a robust, fully welded steel housing with double, independent, storage sections, push - pull handles, 100% extension drawers with drawer blocking and 125mm diameter castors. Drawer configuration: 4x 100mm, 6x 175mm (50kg U.D.L.). Finished in durable powder coat paint. WxDxH: 1050x550x965mm |
|----------------------------------------|-----------------------------------------------------------------------------------------------------------------------------------------------------------------------------------------------------------------------------------------------------------------------------------------------------------------------------------------------------------------------------|
| Width                                  | 1050                                                                                                                                                                                                                                                                                                                                                                        |
| Depth                                  | 550                                                                                                                                                                                                                                                                                                                                                                         |
| Height                                 | 965                                                                                                                                                                                                                                                                                                                                                                         |
| Customs tariff number                  | 94032080                                                                                                                                                                                                                                                                                                                                                                    |
| Product material                       | Sheet steel                                                                                                                                                                                                                                                                                                                                                                 |
| Product surface                        | Powder coated                                                                                                                                                                                                                                                                                                                                                               |
| Drawer Load Capacity                   | 50 kg                                                                                                                                                                                                                                                                                                                                                                       |
| Drawer height 1                        | 100mm                                                                                                                                                                                                                                                                                                                                                                       |
| Drawer 1 Internal Dimensions           | 930mm x 430mm x 75mm                                                                                                                                                                                                                                                                                                                                                        |
| Drawer height 2                        | 100mm                                                                                                                                                                                                                                                                                                                                                                       |
| Drawer 2 Internal Dimensions           | 930mm x 430mm x 75mm                                                                                                                                                                                                                                                                                                                                                        |
| Drawer height 3                        | 175mm                                                                                                                                                                                                                                                                                                                                                                       |
| Drawer 3 Internal Dimensions           | 930mm x 430mm x 150mm                                                                                                                                                                                                                                                                                                                                                       |
| Drawer height 4                        | 175mm                                                                                                                                                                                                                                                                                                                                                                       |
| Drawer 4 Internal Dimensions           | 930mm x 430mm x 150mm                                                                                                                                                                                                                                                                                                                                                       |
| Drawer height 5                        | 175mm                                                                                                                                                                                                                                                                                                                                                                       |
| Drawer 5 Internal Dimensions           | 930mm x 430mm x 150mm                                                                                                                                                                                                                                                                                                                                                       |
| Drawer height 6                        | 100mm                                                                                                                                                                                                                                                                                                                                                                       |
| Drawer 6 Internal Dimensions           | 930mm x 430mm x 75mm                                                                                                                                                                                                                                                                                                                                                        |
| Drawer height 7                        | 100mm                                                                                                                                                                                                                                                                                                                                                                       |
| Drawer 7 Internal Dimensions           | 930mm x 430mm x 75mm                                                                                                                                                                                                                                                                                                                                                        |
| Additional Information Drawer height 8 | 175mm                                                                                                                                                                                                                                                                                                                                                                       |
| Drawer 8 Internal Dimensions           | 930mm x 430mm x 150mm                                                                                                                                                                                                                                                                                                                                                       |
|                                        |                                                                                                                                                                                                                                                                                                                                                                             |