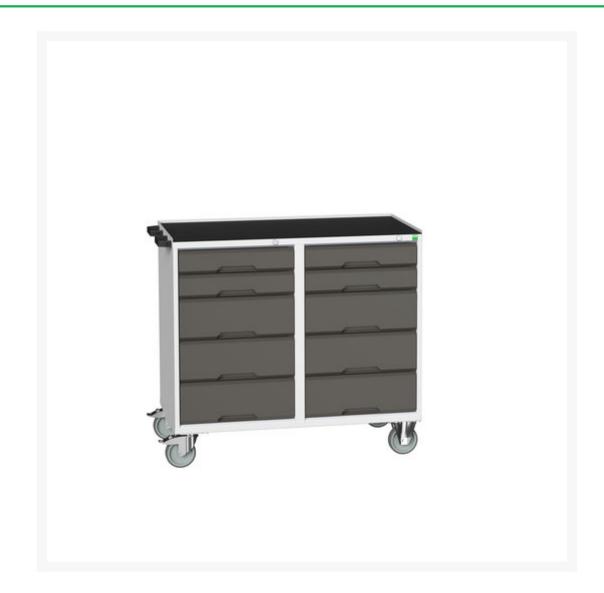

## **Short Description**

verso maintenance trolley with 10 drawers and top tray WxDxH: 1050x550x965mm

## **Product Images**

| Description                            | verso maintenance trolley with 10 drawers & top tray with mat. Featuring a robust, fully welded steel housing with double, independent, storage sections, push - pull handles, 100% extension drawers with drawer blocking and 125mm diameter castors. Drawer configuration: 4x 100mm, 6x 175mm (50kg U.D.L.). Finished in durable powder coat paint. WxDxH: 1050x550x965mm |
|----------------------------------------|-----------------------------------------------------------------------------------------------------------------------------------------------------------------------------------------------------------------------------------------------------------------------------------------------------------------------------------------------------------------------------|
| Width                                  | 1050                                                                                                                                                                                                                                                                                                                                                                        |
| Depth                                  | 550                                                                                                                                                                                                                                                                                                                                                                         |
| Height                                 | 965                                                                                                                                                                                                                                                                                                                                                                         |
| Customs tariff number                  | 94032080                                                                                                                                                                                                                                                                                                                                                                    |
| Product material                       | Sheet steel                                                                                                                                                                                                                                                                                                                                                                 |
| Product surface                        | Powder coated                                                                                                                                                                                                                                                                                                                                                               |
| Drawer Load Capacity                   | 50 kg                                                                                                                                                                                                                                                                                                                                                                       |
| Drawer height 1                        | 100mm                                                                                                                                                                                                                                                                                                                                                                       |
| Drawer 1 Internal Dimensions           | 930mm x 430mm x 75mm                                                                                                                                                                                                                                                                                                                                                        |
| Drawer height 2                        | 100mm                                                                                                                                                                                                                                                                                                                                                                       |
| Drawer 2 Internal Dimensions           | 930mm x 430mm x 75mm                                                                                                                                                                                                                                                                                                                                                        |
| Drawer height 3                        | 175mm                                                                                                                                                                                                                                                                                                                                                                       |
| Drawer 3 Internal Dimensions           | 930mm x 430mm x 150mm                                                                                                                                                                                                                                                                                                                                                       |
| Drawer height 4                        | 175mm                                                                                                                                                                                                                                                                                                                                                                       |
| Drawer 4 Internal Dimensions           | 930mm x 430mm x 150mm                                                                                                                                                                                                                                                                                                                                                       |
| Drawer height 5                        | 175mm                                                                                                                                                                                                                                                                                                                                                                       |
| Drawer 5 Internal Dimensions           | 930mm x 430mm x 150mm                                                                                                                                                                                                                                                                                                                                                       |
| Drawer height 6                        | 100mm                                                                                                                                                                                                                                                                                                                                                                       |
| Drawer 6 Internal Dimensions           | 930mm x 430mm x 75mm                                                                                                                                                                                                                                                                                                                                                        |
| Drawer height 7                        | 100mm                                                                                                                                                                                                                                                                                                                                                                       |
| Drawer 7 Internal Dimensions           | 930mm x 430mm x 75mm                                                                                                                                                                                                                                                                                                                                                        |
| Additional Information Drawer height 8 | 175mm                                                                                                                                                                                                                                                                                                                                                                       |
| Drawer 8 Internal Dimensions           | 930mm x 430mm x 150mm                                                                                                                                                                                                                                                                                                                                                       |
|                                        |                                                                                                                                                                                                                                                                                                                                                                             |