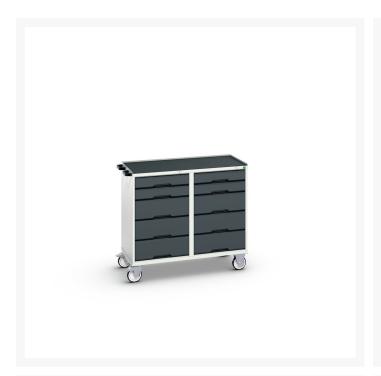

## **Short Description**

verso maintenance trolley with 10 drawers and top tray WxDxH: 1050x550x965mm

## **Product Images**

| Description                            | verso maintenance trolley with 10 drawers & top tray with mat. Featuring a robust, fully welded steel housing with double, independent, storage sections, push - pull handles, 100% extension drawers with drawer blocking and 125mm diameter castors. Drawer configuration: 4x 100mm, 6x 175mm (50kg U.D.L.). Finished in durable powder coat paint. WxDxH: 1050x550x965mm |
|----------------------------------------|-----------------------------------------------------------------------------------------------------------------------------------------------------------------------------------------------------------------------------------------------------------------------------------------------------------------------------------------------------------------------------|
| Width                                  | 1050                                                                                                                                                                                                                                                                                                                                                                        |
| Depth                                  | 550                                                                                                                                                                                                                                                                                                                                                                         |
| Height                                 | 965                                                                                                                                                                                                                                                                                                                                                                         |
| Customs tariff number                  | 94032080                                                                                                                                                                                                                                                                                                                                                                    |
| Product material                       | Sheet steel                                                                                                                                                                                                                                                                                                                                                                 |
| Product surface                        | Powder coated                                                                                                                                                                                                                                                                                                                                                               |
| Drawer Load Capacity                   | 50 kg                                                                                                                                                                                                                                                                                                                                                                       |
| Drawer height 1                        | 100mm                                                                                                                                                                                                                                                                                                                                                                       |
| Drawer 1 Internal Dimensions           | 930mm x 430mm x 75mm                                                                                                                                                                                                                                                                                                                                                        |
| Drawer height 2                        | 100mm                                                                                                                                                                                                                                                                                                                                                                       |
| Drawer 2 Internal Dimensions           | 930mm x 430mm x 75mm                                                                                                                                                                                                                                                                                                                                                        |
| Drawer height 3                        | 175mm                                                                                                                                                                                                                                                                                                                                                                       |
| Drawer 3 Internal Dimensions           | 930mm x 430mm x 150mm                                                                                                                                                                                                                                                                                                                                                       |
| Drawer height 4                        | 175mm                                                                                                                                                                                                                                                                                                                                                                       |
| Drawer 4 Internal Dimensions           | 930mm x 430mm x 150mm                                                                                                                                                                                                                                                                                                                                                       |
| Drawer height 5                        | 175mm                                                                                                                                                                                                                                                                                                                                                                       |
| Drawer 5 Internal Dimensions           | 930mm x 430mm x 150mm                                                                                                                                                                                                                                                                                                                                                       |
| Drawer height 6                        | 100mm                                                                                                                                                                                                                                                                                                                                                                       |
| Drawer 6 Internal Dimensions           | 930mm x 430mm x 75mm                                                                                                                                                                                                                                                                                                                                                        |
| Drawer height 7                        | 100mm                                                                                                                                                                                                                                                                                                                                                                       |
| Drawer 7 Internal Dimensions           | 930mm x 430mm x 75mm                                                                                                                                                                                                                                                                                                                                                        |
| Additional Information Drawer height 8 | 175mm                                                                                                                                                                                                                                                                                                                                                                       |
| Drawer 8 Internal Dimensions           | 930mm x 430mm x 150mm                                                                                                                                                                                                                                                                                                                                                       |
|                                        |                                                                                                                                                                                                                                                                                                                                                                             |