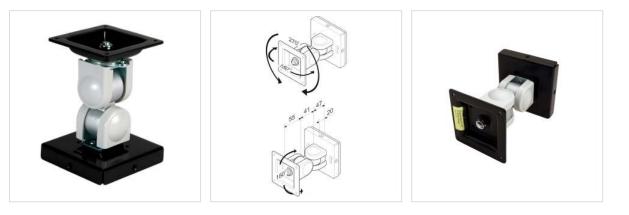

## **ROLINE LCD Monitor Wall Mount Kit, 2 Joints**

Product No. Manufacturer Manufacturer No. EAN (single piece) 17.03.1125 ROLINE 17.03.1125 7611990149780

- Space saving mounting of LCD monitors on walls
- VESA 75 (75 x 75 mm) fixation
- Inclination adjustable over joints
- Pivot function: 270°

| Technical specifications |                          |
|--------------------------|--------------------------|
| Manufacturer             | ROLINE                   |
| Product group            | LCD-Monitor arms         |
| Product type             | Monitor Arms, wall mount |
| Colour                   | black                    |
| Load capacity            | 1-6 kg                   |
| Quantity of pivots       | 2                        |
| Fixing                   | wall mount               |
| Maximal arm length       | 100 mm                   |
| Adjustments              | Mechanical               |
| VESA 75 x 75 mm          | Yes                      |