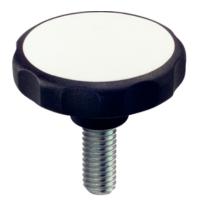

# Grub Screws with Star Grip • plastic 24750.0331

#### Сар

 Thermoplastic PA, white similar to RAL 9019

#### Handle

 Thermoplastic PA 6, black similar to RAL 9005

# Screw

stainless steel