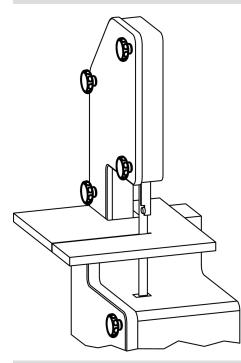

**

|                | Dimensions     |   |    |                |      |                | <u>.</u> |      | <b>I</b> | Art. No.   |
|----------------|----------------|---|----|----------------|------|----------------|----------|------|----------|------------|
| d <sub>1</sub> | d <sub>2</sub> |   | I  | d <sub>3</sub> | l I1 | I <sub>2</sub> | min.     | max. |          |            |
|                | [mm]           |   |    |                |      | [°C]           |          | [g]  |          |            |
| white          |                |   |    |                |      |                |          |      |          |            |
| 50             | M6             | 2 | 28 | 22             | 26   | 10             | -30      | 80   | 21       | 24750.0331 |

# **Application example**



# Compliance

#### **RoHS compliant**

Compliant according to Directive 2011/65/EU and Directive 2015/863

# Does not contain SVHC substances

No SVHC substances with more than 0.1% w/w contained - SVHC list [REACH] as of 10.06.2022

## Does not contain Proposition 65 substances

No Proposition 65 substances included https://www.P65Warnings.ca.gov/

# Free from Conflict Minerals

This product does not contain any substances designated as "conflict minerals" such as tantalum, tin, gold or tungsten from the Democratic Republic of Congo or adjacent countries.