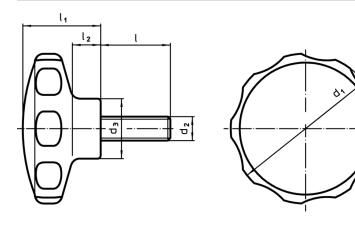

# Drawing

# **Order information**

|                | Dimensions     |   |    |                |      |                | <u>.</u> |      | <b>I</b> | Art. No.   |
|----------------|----------------|---|----|----------------|------|----------------|----------|------|----------|------------|
| d <sub>1</sub> | d <sub>2</sub> |   | I  | d <sub>3</sub> | l I1 | I <sub>2</sub> | min.     | max. |          |            |
|                | [mm]           |   |    |                |      | [°C]           |          | [g]  |          |            |
| white          |                |   |    |                |      |                |          |      |          |            |
| 50             | M6             | 2 | 28 | 22             | 26   | 10             | -30      | 80   | 21       | 24750.0331 |