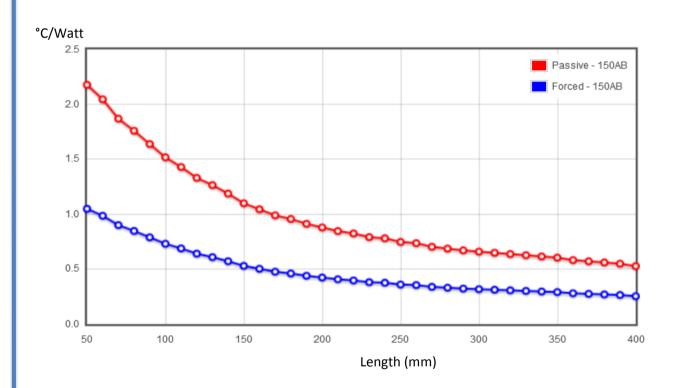

## 150AB

Thermal Resistance is calculated based on a distributed heat load and vertically mounted fins anodised heatsink with a 60°C temperature.

Under general operating conditions the thermal mounting arrangement of the device is not know and therefore the figures should be used as a guide to selection.

We recommend that the effectiveness of any heatsink is tested in the specific operating environment in which it will be subjected.

Drawing above is for illustration purposes only. If any further information is required please contact us.