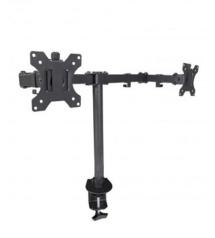

## Monitor holder in black

For one or two monitors

## Application:

Suitable for screen sizes from 13 to 32 inches

## **Execution:**

- Height adjustment: 0 to 43 cm
- Various other adjustment options for the monitor arms
- Compatible with VESA variants: 75 x 75 100 x 100
- Overall dimensions: 11.5 cm x 52 cm x 55 cm (W x D x H)
- Material: Completely made of steel with powder coating
- Tilt angle adjustment: +/- 45° up/down
- Swivel adjustment (monitor arm joint): +/- 90° left/right
- Angle of rotation adjustment: +/- 180° clockwise/anti-clockwise
- Maximum load capacity: 8 or 14.5 kg