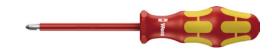

## VDE Lasertip Phillips screwdriver For Phillips recess screws = PH

## Execution:

- Protective insulation according to DIN EN 60900
- Ergonomic power grip
- Lasertip blade
- Individually tested

## Advantage:

- Multi-component handle for optimum handling
- High degree of torque transmission

| Art. no.                 | 52727 100           |
|--------------------------|---------------------|
| Brand                    | WERA                |
| Manufacturer Part Number | 05006150001         |
| Tip type                 | PH                  |
| Tip size                 | PHO                 |
| Blade length             | 80 mm               |
| Length                   | 161 mm              |
| Material of handle       | 2-component plastic |
| Gross Weight             | 0.029 kg            |
| Product Group            | 542                 |