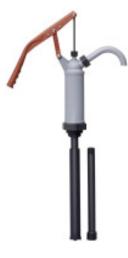

# Hand lever pump with adjustable suction tube For pumping chemicals, cleaning agents, weak alkalis and acids

### Execution:

- Adjustable suction pipe
- PP/PE body, viton seals

## Advantage:

■ Extremely light and flexible

| Art. no.                  | 56317 020       |
|---------------------------|-----------------|
| Brand                     | REILANG         |
| Manufacturer Part Number  | 35.206          |
| Model                     | Drum pump PP/PE |
| Min./max. immersion depth | 400-900 mm      |
| Feed quantity             | 16 I/min        |
| Suitable for container    | 60-200 litres   |
| Gross Weight              | 1.000 kg        |
| Product Group             | 575             |