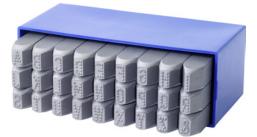

## Letter marking stamp sets, font height 2 to 10 mm Dotted radius engraving

## Execution:

- Manual drive-in punch for manual application
- No notch impact effect or material damage from radius engraving
- Punch pattern according to DIN 1451 (medium)
- Hardness on engraving 58-61 HRC
- Bright-drawn tool steel, satin gloss matting.

## Delivery:

In break-proof plastic can

| Art. no.                | 56924 030     |
|-------------------------|---------------|
| Character height        | 3 mm          |
| Character type provided | Letters       |
| Number of stamps        | 27 PCS        |
| Length x width x height | 8 x 8 x 75 mm |
| Gross Weight            | 0.979 kg      |
| Product Group           | 577           |