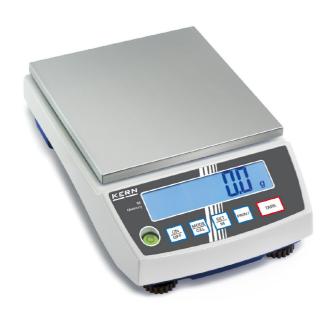

## KERN **PCB6000-0**

The standard in the laboratory

| Measuring system                                |                                           |
|-------------------------------------------------|-------------------------------------------|
| Adjustment options:                             | External calibration                      |
| Eccentric loading at 1/3 [Max]:                 | 3 g                                       |
| Linearity:                                      | 2 g                                       |
| Readability [d]:                                | 1 g                                       |
| Recommended adjusting weight:                   | 5 kg (M2)                                 |
| Repeatability:                                  | 1 g                                       |
| Resolution:                                     | 6000                                      |
| Stabilisation time under laboratory conditions: | 3 s                                       |
| Warm up time:                                   | 30 min                                    |
| Weighing capacity [Max]:                        | 6 kg                                      |
| Weighing system:                                | Strain gauge                              |
| Weighing units:                                 | tl (HK) tol g mo lb dwt tl (Tw)<br>oz ozt |

| Construction                |                   |
|-----------------------------|-------------------|
| Casing material:            | Plastic           |
| Dimensions housing (WxDxH): | 163 x 245 x 79 mm |
| Level indicator:            | yes               |
| Material weighing plate:    | stainless steel   |
| Weighing surface (WxD):     | 150 x 170 mm      |