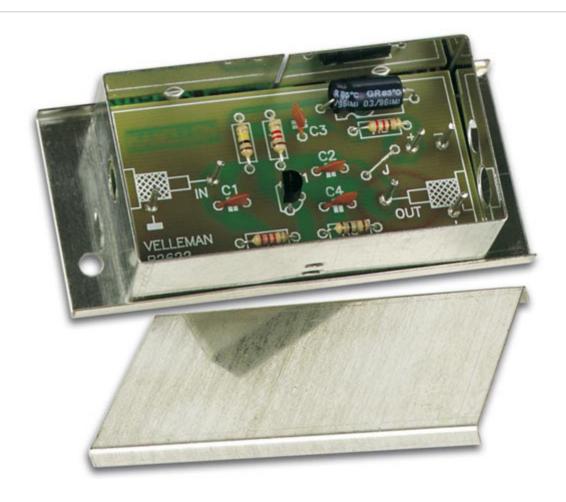

## **Product description**

This amplifier provides 22 dB gain wherever you need it. DC power supply directly or via the coax cable. Metal housing included.

### **Technical Data**

Specifications

• gain: 22 dB

power supply: 12 V to 15 V / 3 mA

input and output impedance: 50 - 75 Ohm
frequency range: 10 MHz to 150 MHz