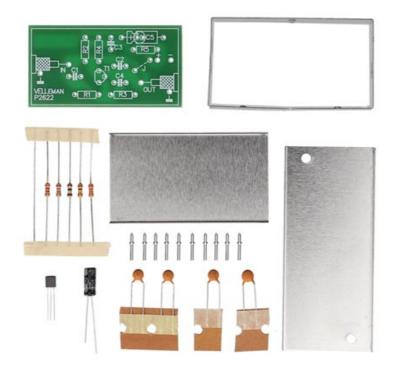

## **Product description**

This amplifier provides 22 dB gain wherever you need it. DC power supply directly or via the coax cable. Metal housing included.