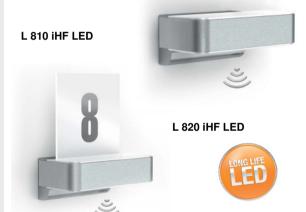

IP class: IP 44

Material: Aluminium/plastic

| EAN-Code       | ArtNo. | Bezeichnung/ <i>Description</i> |
|----------------|--------|---------------------------------|
| 4007841 671419 | 671419 | L 800 iHF LED Downlight         |
| 4007841 671310 | 671310 | L 810 iHF LED Up-/Downlight     |
| 4007841 671327 | 671327 | L 820 iHF LED Up-/Downlight HN  |