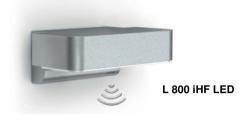

## iHF LED outdoor lights with invisible sensor

New - available January 2013

- Design sensor outdoor light with revolutionary sensor technology
- You don't see it. It sees you.
- Hidden HF-technology for outdoors
- LED sensor up-/downlights of a special kind
- LED and sensor. Maximum savings, never change bulbs again.

IP class: IP 44

Material: Aluminium/plastic

| EAN-Code       | ArtNo. | Bezeichnung/ <i>Description</i> |
|----------------|--------|---------------------------------|
| 4007841 671419 | 671419 | L 800 iHF LED Downlight         |
| 4007841 671310 | 671310 | L 810 iHF LED Up-/Downlight     |
| 4007841 671327 | 671327 | L 820 iHF LED Up-/Downlight HN  |