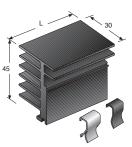

## KM series

High power dissipation, extruded heatsinks designed to accommodate one or more TO220 packages via a clip retaining feature (clips available separately). Shaped to minimise board space, with a threaded slot provided to aid assembly. Choice of thermal resistance.

|                                                                           |            | Manf. Part No. & |
|---------------------------------------------------------------------------|------------|------------------|
| Th. Res.                                                                  | Length (L) | Order Code       |
| 3.7°C/W                                                                   | 75mm       | KM75-1           |
| Device retaining clip (with legs) Device retaining clip (without legs for |            | 4426<br>4525     |
| space saving)                                                             |            |                  |