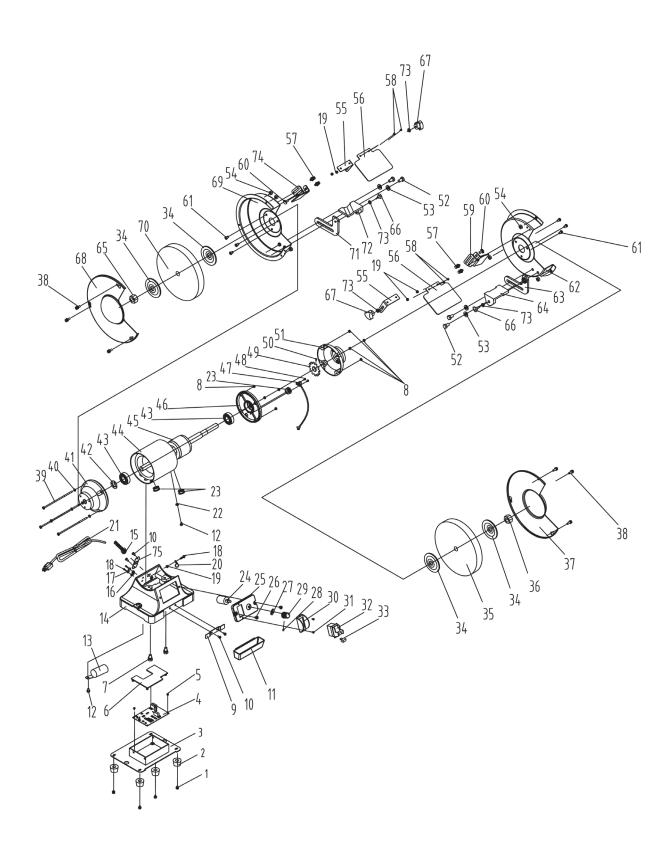

## Bench Grinder Ø200mm Variable Speed **Model No: BG200WVS**

| Item | Part No.    | Description                                        |
|------|-------------|----------------------------------------------------|
| 1    | BG200WVS.01 | PHILLIPS SCREW (c/w WASHER) M5x16                  |
| 2    | BG200WVS.02 | RUBBER FOOT                                        |
| 3    | BG200WVS.03 | BASE PLATE                                         |
| 4    | BG200WVS.04 | CIRCUIT BOARD                                      |
| 5    | BG200WVS.05 | SELF TAPPING SCREW ST2.9x5                         |
| 6    | BG200WVS.06 | CIRCUIT BOARD COVER                                |
| 7    | BG200WVS.07 | PHILLIPS SCREW (c/w SPRING WASHER)<br>M8x22        |
| 8    | SN5.S       | STEEL NUT M5 ZINC DIN934 (SINGLE)                  |
| 9    | BG200WVS.09 | COOLANT TRAY CLIP                                  |
| 10   | BG200WVS.10 | PHILLIPS SCREW M4x8                                |
| 11   | BG200WVS.11 | COOLANT TRAY                                       |
| 12   | BG200WVS.12 | PHILLIPS SCREW (c/w SPRING+FLAT WASHER) M4x8       |
| 13   | BG200WVS.13 | CAPACITOR 20uF 450V                                |
| 14   | BG200WVS.14 | BASE                                               |
| 15   | BG200WVS.15 | STRAIN RELIEF                                      |
| 16   | BG200WVS.16 | CORD CLIP                                          |
| 17   | BG200WVS.17 | CORD CLIP PLATE                                    |
| 18   | BG200WVS.18 | PHILLIPS SCREW M4x16                               |
| 19   | SN4.S       | STEEL NUT M4 ZINC DIN934 (SINGLE)                  |
| 20   | BG200WVS.20 | RETAINING RING                                     |
| 21   | BG200WVS.21 | CORD & PLUG                                        |
| 22   | BG200WVS.22 | TOOTHED LOCK WASHER (D4)                           |
| 23   | BG200WVS.23 | CORD BUSHING                                       |
| 24   | BG200WVS.24 | SPEED CONTROLLER                                   |
| 25   | BG200WVS.25 | SWITCH PLATE                                       |
| 26   | BG200WVS.26 | PHILLIPS SCREW M5x10                               |
| 27   | BG200WVS.27 | ROTARY KNOB WASHER                                 |
| 28   | BG200WVS.28 | SCREW                                              |
| 29   | BG200WVS.29 | SPEED CONTROL KNOB                                 |
| 30   | BG200WVS.30 | SWITCH GUARD                                       |
| 31   | BG200WVS.31 | PHILLIPS SCREW M3x10                               |
| 32   | BG200WVS.32 | SWITCH                                             |
| 33   | BG200WVS.33 | SWITCH KEY                                         |
| 34   | BG200WVS.34 | FLANGE                                             |
| 35   | BG200/16    | GRINDING STONE 200 x 25mm 16mm BORE<br>A36Q COARSE |
| 36   | SN16.S      | STEEL NUT M16 ZINC DIN934(SINGLE)                  |
| 37   | BG200WVS.37 | GUARD COVER, LEFT                                  |
| 38   | BG200WVS.38 | PHILLIPS SCREW (SPRING+FLAT WASHER) M5x18          |

| Item | Part No.    | Description                                   |
|------|-------------|-----------------------------------------------|
| 39   | BG200WVS.39 | PHILLIPS SCREW M5x160                         |
| 40   | BG200WVS.40 | FLAT WASHER (D5)                              |
| 41   | BG200WVS.41 | ROTOR COVER (L/S)                             |
| 42   | BG200WVS.42 | WAVE WASHER (D40)                             |
| 43   | B/6203      | BEARING 6203                                  |
| 44   | BG200WVS.44 | STATOR                                        |
| 45   | BG200WVS.45 | ROTOR                                         |
| 46   | BG200WVS.46 | ROTOR COVER (R/S)                             |
| 47   | BG200WVS.47 | SENSOR                                        |
| 48   | BG200WVS.48 | PHILLIPS SCREW (c/w WASHER) M2.5x8            |
| 49   | BG200WVS.49 | PLATE                                         |
| 50   | BG200WVS.50 | SCREW M5x6                                    |
| 51   | BG200WVS.51 | GUARD COVER, RIGHT                            |
| 52   | BG200WVS.52 | HEX BOLT M8x12                                |
| 53   | BG200WVS.53 | FLAT WASHER 8mm                               |
| 54   | NLN5.S      | NYLOC NUT M5 ZINC DIN 985 (SINGLE)            |
| 55   | BG200WVS.55 | EYESHIELD SUPPORT                             |
| 56   | BG200WVS.56 | EYESHIELD                                     |
| 57   | BG200WVS.57 | HEX BOLT (c/w SPRING+FLAT WASHER)<br>M5x10    |
| 58   | BG200WVS.58 | PHILLIPS SCREW M4x12                          |
| 59   | BG200WVS.59 | SHIELD, RIGHT SIDE                            |
| 60   | BG200WVS.60 | SCREW M6x16                                   |
| 61   | BG200WVS.61 | PHILLIPS SCREW (c/w SPRING WASHER)<br>M5x10   |
| 62   | BG200WVS.62 | RIGHT GUARD                                   |
| 63   | BG200WVS.63 | WORK REST, RIGHT                              |
| 64   | BG200WVS.64 | MOVEABLE WORK REST, RIGHT                     |
| 65   | SN16.S      | STEEL NUT M16 ZINC DIN934(SINGLE)             |
| 66   | BG200WVS.66 | WORK REST LOCK KNOB                           |
| 67   | NLN6.S      | NYLOC NUT M6 ZINC DIN 985 (SINGLE)            |
| 68   | BG200WVS.68 | GUARD COVER, LEFT                             |
| 69   | BG200WVS.69 | LEFT GUARD                                    |
| 70   | BG200/15    | GRINDING STONE 200 x 25mm 16mm BORE A60P FINE |
| 71   | BG200WVS.71 | WORK REST, LEFT                               |
| 72   | BG200WVS.72 | MOVEABLE WORK REST, LEFT                      |
| 73   | BG200WVS.73 | FLAT WASHER (D6)                              |
| 74   | BG200WVS.74 | SHIELD, LEFT SIDE                             |
| 75   | BG200WVS.75 | WIRE CLIP PLATE                               |