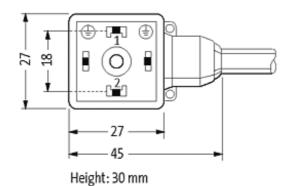

## **MSUD VALVE PLUG FORM A 18MM**

PVC 3X0.75 black 1m

Form A (18 mm) 0...230 V AC/DC, without components

Further cable lengths on request. Plastic housings with good resistance against chemicals and oils. The resistance to aggressive media should be individually tested for your application. Further details on request.

## **Approvals**

|   | ^ | • | m |
|---|---|---|---|
| _ | u |   |   |

18081

|                               | 10001                                  |  |  |
|-------------------------------|----------------------------------------|--|--|
| Technical Data                |                                        |  |  |
| Operating voltage             | max. 230 V AC/DC                       |  |  |
| Operating current per contact | max. 10 A                              |  |  |
| Locking of ports              | M3 (recommended torque 0.4 Nm)         |  |  |
| Protection                    | IP67 inserted and tightened (EN 60529) |  |  |
| Housing                       | Black plastic (gray on request)        |  |  |
| Cables                        |                                        |  |  |
| Cable number                  | 616                                    |  |  |
| No./diameter of wires         | 3 × 0.75 mm²                           |  |  |
| Wire isolation                | PVC (bk, num, gnye)                    |  |  |
| Jacket Color                  | black                                  |  |  |
| Shore hardness outer jacket   | 80 ± 5A                                |  |  |
| Material (jacket)             | PVC                                    |  |  |
| Outer diameter                | approx. 5.9 mm                         |  |  |
| Bend radius (fixed)           | 5 × outer Ø                            |  |  |
| Bend radius (moving)          | 10 × outer Ø                           |  |  |
| Temperature range (fixed)     | -30+70 °C                              |  |  |
| Temperature range (mobile)    | -5+70 °C                               |  |  |
| Commercial data               |                                        |  |  |
| country of origin             | CZ                                     |  |  |
| customs tariff number         | 85444290                               |  |  |
| minimum order quantity        | 1                                      |  |  |
|                               |                                        |  |  |