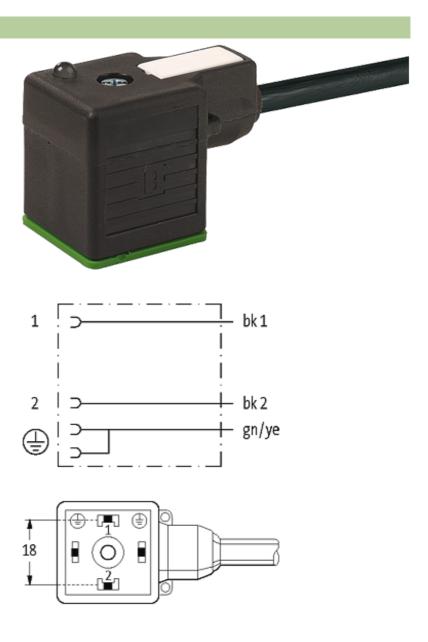

## **MSUD VALVE PLUG FORM A 18MM**

PVC 3X0.75 black 1m

Form A (18 mm) 0...230 V AC/DC, without components

Further cable lengths on request. Plastic housings with good resistance against chemicals and oils. The resistance to aggressive media should be individually tested for your application. Further details on request.

## Illustration

stay connected

Product may differ from Image

## **Approvals**

|   | ^ | • | m |
|---|---|---|---|
| _ | u |   |   |

18081

|                               | 10001                                  |  |  |
|-------------------------------|----------------------------------------|--|--|
| Technical Data                |                                        |  |  |
| Operating voltage             | max. 230 V AC/DC                       |  |  |
| Operating current per contact | max. 10 A                              |  |  |
| Locking of ports              | M3 (recommended torque 0.4 Nm)         |  |  |
| Protection                    | IP67 inserted and tightened (EN 60529) |  |  |
| Housing                       | Black plastic (gray on request)        |  |  |
| Cables                        |                                        |  |  |
| Cable number                  | 616                                    |  |  |
| No./diameter of wires         | 3 × 0.75 mm²                           |  |  |
| Wire isolation                | PVC (bk, num, gnye)                    |  |  |
| Jacket Color                  | black                                  |  |  |
| Shore hardness outer jacket   | 80 ± 5A                                |  |  |
| Material (jacket)             | PVC                                    |  |  |
| Outer diameter                | approx. 5.9 mm                         |  |  |
| Bend radius (fixed)           | 5 × outer Ø                            |  |  |
| Bend radius (moving)          | 10 × outer Ø                           |  |  |
| Temperature range (fixed)     | -30+70 °C                              |  |  |
| Temperature range (mobile)    | -5+70 °C                               |  |  |
| Commercial data               |                                        |  |  |
| country of origin             | CZ                                     |  |  |
| customs tariff number         | 85444290                               |  |  |
| minimum order quantity        | 1                                      |  |  |
|                               |                                        |  |  |