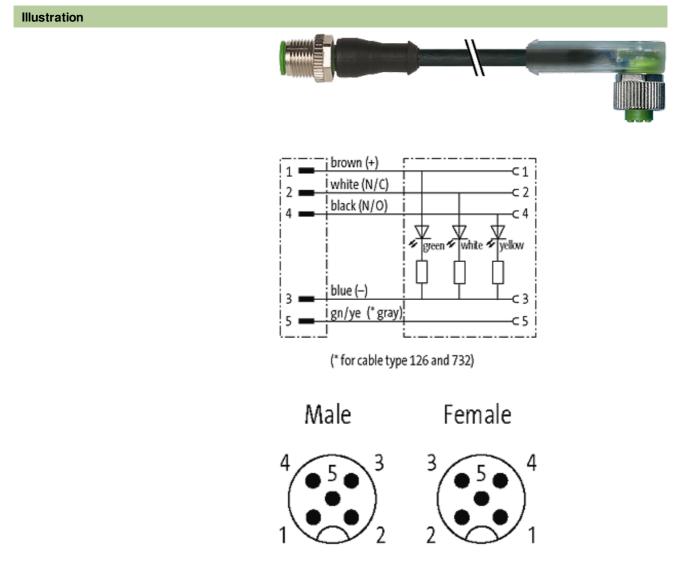

## M12 MALE 0° / M12 FEMALE 90° LED

PUR 5X0.34 bk UL/CSA, drag ch 3m

Male straight to female 90° M12 - M12, 5-pole 3 × LED (PNP), (NPN) on request Art.-No. 7005 - M12 Lite - (plastic hexagonal screw) on request

## Form

|                               | 40361                                                                    |  |
|-------------------------------|--------------------------------------------------------------------------|--|
| Technical Data                |                                                                          |  |
| Operating voltage             | 24 V DC ±25 %                                                            |  |
| Operating current per contact | max. 4 A                                                                 |  |
| Locking of ports              | Screw thread M12 $\times$ 1 mm (recommended torque 0.6 Nm) self-securing |  |
| Protection                    | IP67 inserted and tightened (EN 60529)                                   |  |
| Cables                        |                                                                          |  |
| Cable number                  | 635                                                                      |  |
| No./diameter of wires         | 5 × 0.34 mm <sup>2</sup>                                                 |  |
| Wire isolation                | PP (br, wh, bl, bk, gnye)                                                |  |
| C-track properties            | 5 Mio.                                                                   |  |
| Torsion                       | 2 Mio. ± 180°/m                                                          |  |
| Jacket Color                  | black                                                                    |  |
| Shore hardness outer jacket   | 90 ± 5A                                                                  |  |