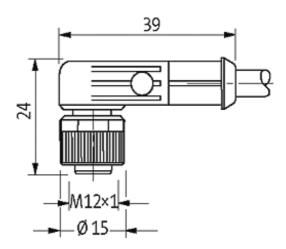

## M12 MALE 0° / M12 FEMALE 90° LED

PUR 5X0.34 bk UL/CSA, drag ch 3m

Male straight to female 90° M12 - M12, 5-pole 3 × LED (PNP), (NPN) on request Art.-No. 7005 - M12 Lite - (plastic hexagonal screw) on request