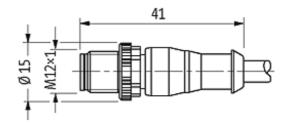

## M12 MALE 0° / M12 FEMALE 90° LED

PUR 5X0.34 bk UL/CSA, drag ch 3m

Male straight to female 90° M12 - M12, 5-pole 3 × LED (PNP), (NPN) on request Art.-No. 7005 - M12 Lite - (plastic hexagonal screw) on request