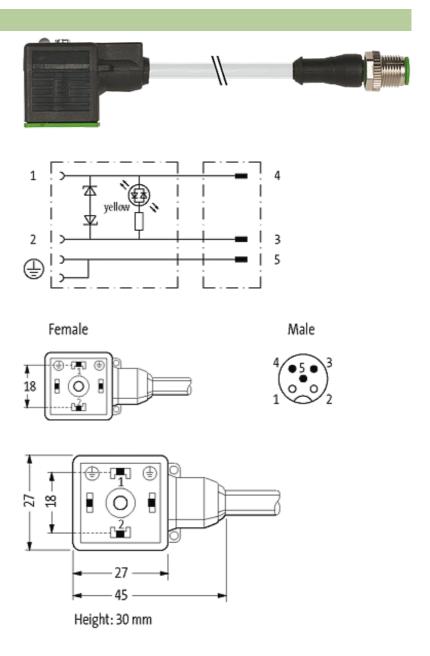

# M12 male 0° / MSUD valve plug form A 18mm

PUR 3x0.75 gy UL/CSA 1,3m

Form A (18 mm) – M12, male straight LED and suppression 3-pole

Further cable lengths on request. Plastic housings with good resistance against chemicals and oils. The resistance to aggressive media should be individually tested for your application. Further details on request.

#### Illustration

stay connected

Product may differ from Image

## Form

| 1 | Λ | 8 | Q | 1   |
|---|---|---|---|-----|
| - | u | u | u | - 1 |

| 40001                                         |  |
|-----------------------------------------------|--|
|                                               |  |
| 24 V AC ±20 % / DC ±25 %                      |  |
| max. 4 A                                      |  |
| max. 55 V                                     |  |
| max. 20 ms                                    |  |
| M3/M12 × 1 mm (recommended torque 0.4/0.6 Nm) |  |
| IP67 inserted and tightened (EN 60529)        |  |
| Black plastic (gray on request)               |  |
|                                               |  |
| 226                                           |  |
| 3 × 0.75 mm <sup>2</sup>                      |  |
| PVC (bk, num, gnye)                           |  |
| 2 Mio.                                        |  |
| gray                                          |  |
| 85 ± 5A                                       |  |
| PUR/PVC (UL/CSA)                              |  |
| approx. 5.9 mm                                |  |
| 10 × outer Ø                                  |  |
| 15 × outer Ø                                  |  |
| -30+80 °C                                     |  |
| -5+80 °C                                      |  |
|                                               |  |
| CZ                                            |  |
| 85444290                                      |  |
| 1                                             |  |
|                                               |  |