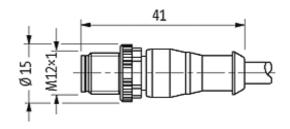

# M12 male 0° / MSUD valve plug form A 18mm

PUR 3x0.75 gy UL/CSA 1,3m

Form A (18 mm) – M12, male straight LED and suppression 3-pole

Further cable lengths on request. Plastic housings with good resistance against chemicals and oils. The resistance to aggressive media should be individually tested for your application. Further details on request.

## Form

| 1 | Λ | 8 | Q | 1   |
|---|---|---|---|-----|
| - | u | u | u | - 1 |

| 40001                                         |  |
|-----------------------------------------------|--|
|                                               |  |
| 24 V AC ±20 % / DC ±25 %                      |  |
| max. 4 A                                      |  |
| max. 55 V                                     |  |
| max. 20 ms                                    |  |
| M3/M12 × 1 mm (recommended torque 0.4/0.6 Nm) |  |
| IP67 inserted and tightened (EN 60529)        |  |
| Black plastic (gray on request)               |  |
|                                               |  |
| 226                                           |  |
| 3 × 0.75 mm <sup>2</sup>                      |  |
| PVC (bk, num, gnye)                           |  |
| 2 Mio.                                        |  |
| gray                                          |  |
| 85 ± 5A                                       |  |
| PUR/PVC (UL/CSA)                              |  |
| approx. 5.9 mm                                |  |
| 10 × outer Ø                                  |  |
| 15 × outer Ø                                  |  |
| -30+80 °C                                     |  |
| -5+80 °C                                      |  |
|                                               |  |
| CZ                                            |  |
| 85444290                                      |  |
| 1                                             |  |
|                                               |  |