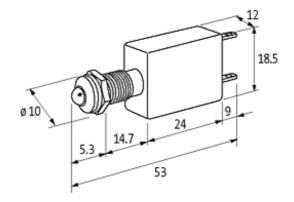

## Product may differ from Image

| Technical Data                          |                     |
|-----------------------------------------|---------------------|
| Operating voltage                       | 24 V AC/DC ±15 %    |
| Current consumption                     | 15 ±2 mA            |
| Protection acc. to (IEC 60529/EN 60529) | IP67                |
| General data                            |                     |
| Housing                                 | Adapter – PVC, gray |
| Front panel hole diameter Ø             | 8 mm                |
| LED Ø                                   | 5 mm                |
| Dimensions $H \times W \times D$        | 18.5×12×53 mm       |
| Connection                              | Faston 2.8 × 0.8 mm |
| Temperature range                       | -40+70 °C           |
| Commercial data                         |                     |
| country of origin                       | DE                  |
| customs tariff number                   | 85414010            |
| minimum order quantity                  | 10                  |