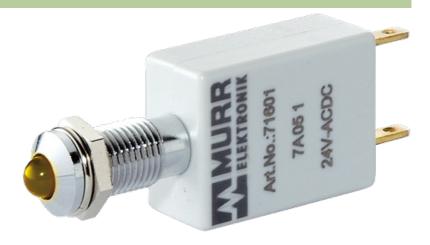

## **LED-INDICATOR YELLOW**

LED 5mm - 24V AC/DC - 15mA - IP67

(yellow) 24 V AC/DC Protection IP67

## Illustration

stay connected

## Product may differ from Image

| Technical Data                          |                     |
|-----------------------------------------|---------------------|
| Operating voltage                       | 24 V AC/DC ±15 %    |
| Current consumption                     | 15 ±2 mA            |
| Protection acc. to (IEC 60529/EN 60529) | IP67                |
| General data                            |                     |
| Housing                                 | Adapter – PVC, gray |
| Front panel hole diameter Ø             | 8 mm                |
| LED Ø                                   | 5 mm                |
| Dimensions $H \times W \times D$        | 18.5×12×53 mm       |
| Connection                              | Faston 2.8 × 0.8 mm |
| Temperature range                       | -40+70 °C           |
| Commercial data                         |                     |
| country of origin                       | DE                  |
| customs tariff number                   | 85414010            |
| minimum order quantity                  | 10                  |