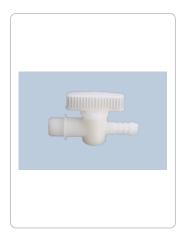

# Straight spout R 1/2" x 1/2" natural, thread + sleeve connection, LDPE

## **Description:**

Straight reduction spouts with shut-off function R 1/2" x 1/2" (R 1/2" x 13 mm), natural-coloured, thread + sleeve connection for connecting hoses or containers

- made of fracture-proof and food-safe polyethylene (LD-PE)
- very resistant to acids, alkalis and other chemicals
- · Pressure resistance up to 0.4 bar
- resistant to temperature:-20°C to +70°C
- unventilated
- with (pipe) thread outside diameter = R 1/2" and connection area outside diameter = 13 mm or 1/2"
- Minimum order quantity 2,000 pieces!