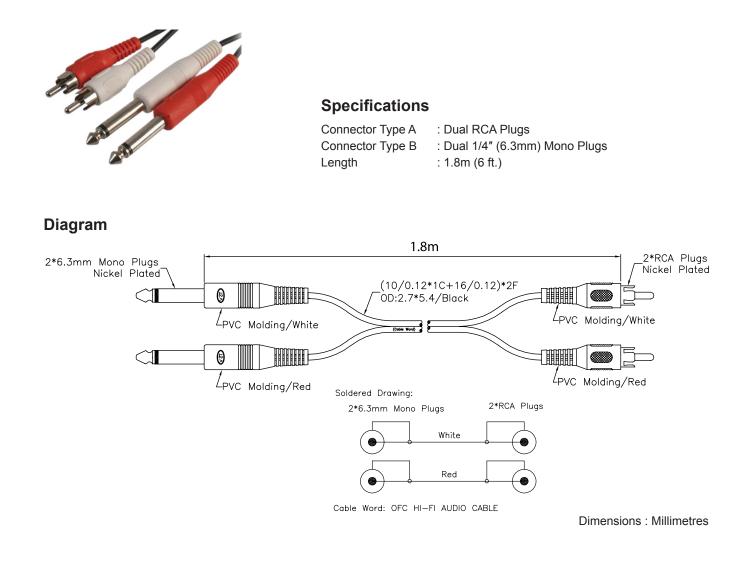

## Dual 1/4" (6.3mm) Mono Plugs to Dual RCA Plugs Cable Assembly

## Part Number Table

| Description                                                            | Part Number |
|------------------------------------------------------------------------|-------------|
| Dual 1/4" (6.3mm) Mono Plugs to Dual RCA<br>Plugs Cable Assembly, 1.8m | PSG03286    |