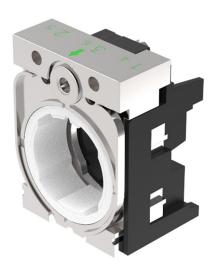

## 45-2300.2000.000 - Holder for 3 switching elements

## 45-2300.2000.000 - Holder for 3 switching elements

Attention: The preview is based on a sample product. This can differ from your current configuration.