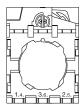

# EAO – Your Expert Partner for **Human Machine Interfaces**

## 45-2300.2000.000 - Holder for 3 switching elements

## 45-2300.2000.000 - Holder for 3 switching elements



Attention: The preview is based on a sample product. This can differ from your current configuration.

#### **Other Attributes**

Weight Material 0.046 kg Metal

# EAO – Your Expert Partner for **Human Machine Interfaces**

## 45-2300.2000.000 - Holder for 3 switching elements

### **Component layout**



#### **Additional information**

Front adaptor marking: Terminal marking and distinctive number as per DIN EN 50013. The operating characters are marked on the switching elements beside the screw terminals