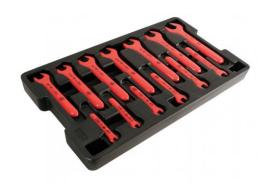

## **Insulated Open End Wrench 13 Piece Metric Tray Set**

## **Details**

Sizes: 8.0, 10.0, 11.0, 12.0, 13.0, 14.0, 15.0, 16.0, 17.0, 18.0, 19.0, 22.0, 24.0mm

Meets ASTM F1505, EN/IEC 60900, NFPA-70E, CSA, VDE, Insulation specifications

Each Tool individually tested to 10,000 Volts

Certified to 1000 Volt AC or 1500 Volt DC

Protective double Insulation Molded Directly onto the Wrench

Forged Chrome Vanadium Steel under Insulation

In Molded Storage Tray to keep your work station tidy