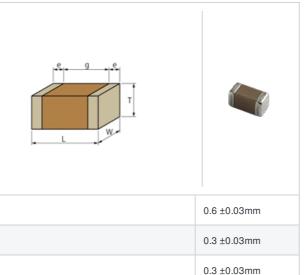

## Shape

L size

W size

T size

| Packaging | Specifications                                                 | Minimum quantity |
|-----------|----------------------------------------------------------------|------------------|
| D         | φ180mm Paper taping                                            | 15000            |
| J         | φ330mm Paper taping                                            | 50000            |
| W         | φ180mm Paper taping (W8P1*)  * Width : 8mm, Pocket pitch : 1mm | 30000            |

## **Specifications**

Size code in inch(mm)

External terminal width e

Distance between external terminals g

| Capacitance                                      | 220pF ±10%   |
|--------------------------------------------------|--------------|
| Rated voltage                                    | 25Vdc        |
| Temperature characteristics (complied standard)  | X7R(EIA)     |
| Capacitance change rate                          | ±15.0%       |
| Temperature range of temperature characteristics | -55 to 125°C |
| Operating temperature range                      | -55 to 125°C |