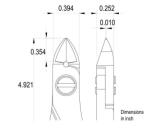

| Dimensions: | OAL (A)       | 125.0 mm – 4.921 inch |
|-------------|---------------|-----------------------|
|             | Width         | 60.0 mm – 2.362 inch  |
|             | Height        | 21.0 mm – 0.827 inch  |
| Head        |               |                       |
| dimensions: | Width (C)     | 10.0 mm – 0.394 inch  |
|             | Thickness (D) | 6.4 mm – 0.252 inch   |
|             | В             | 9.0 mm – 0.354 inch   |
|             | F             | 0.25 mm – 0.010 inch  |
|             |               |                       |