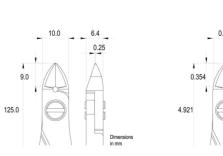

| Dimensions: | OAL (A)       | 125.0 mm – 4.921 inch |
|-------------|---------------|-----------------------|
|             | Width         | 60.0 mm – 2.362 inch  |
|             | Height        | 21.0 mm – 0.827 inch  |
| Head        |               |                       |
| dimensions: | Width (C)     | 10.0 mm – 0.394 inch  |
|             | Thickness (D) | 6.4 mm – 0.252 inch   |
|             | В             | 9.0 mm – 0.354 inch   |
|             | F             | 0.25 mm – 0.010 inch  |
|             |               |                       |