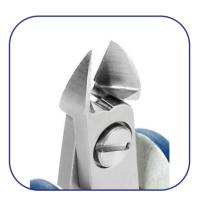

## **Product Datasheet**

| Product code:     | E5142.CR.BG                                                                                                                                                                                                                                                                                                                                                                                                                                                                                               |
|-------------------|-----------------------------------------------------------------------------------------------------------------------------------------------------------------------------------------------------------------------------------------------------------------------------------------------------------------------------------------------------------------------------------------------------------------------------------------------------------------------------------------------------------|
| Product type:     | High Precision Cutters                                                                                                                                                                                                                                                                                                                                                                                                                                                                                    |
| Made in:          | Switzerland                                                                                                                                                                                                                                                                                                                                                                                                                                                                                               |
| Description:      | The 5142 is a high precision cutter belonging to the small oval cutter family. This type of geometry provides excellent resistance, while the 5142 head dimensions allow to access small areas. The full-flush cutting edge is suitable to perform very clean cuts on small size material. The 5142 is equipped with an ESD Ergo-tek handle which allows an excellent grip, suitable to environments and to components susceptible to electrostatic discharge. The blades are hardened to 67HRC hardness. |
| Head description: | Small Oval                                                                                                                                                                                                                                                                                                                                                                                                                                                                                                |
| Cutting edges:    | Full-Flush                                                                                                                                                                                                                                                                                                                                                                                                                                                                                                |
| Cutting capacity: | soft wire 0.10-1.00 mm (38-18 AWG)                                                                                                                                                                                                                                                                                                                                                                                                                                                                        |
| Body material:    | High carbon-chromium low alloy steel (100Cr6)                                                                                                                                                                                                                                                                                                                                                                                                                                                             |
| Body finishing:   | Sandblasted                                                                                                                                                                                                                                                                                                                                                                                                                                                                                               |
| Handle material:  | Ergo-tek - Thermoplastic Elastomer + PP compound                                                                                                                                                                                                                                                                                                                                                                                                                                                          |
| Picture:          |                                                                                                                                                                                                                                                                                                                                                                                                                                                                                                           |