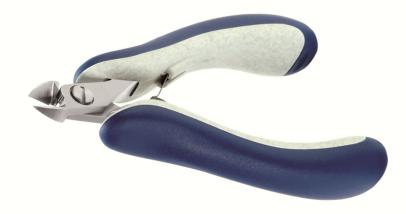

## **Product Datasheet**

| Product code:     | E5142.CR.BG                                                                                                                                                                                                                                                                                                                                                                                                                                                                                               |
|-------------------|-----------------------------------------------------------------------------------------------------------------------------------------------------------------------------------------------------------------------------------------------------------------------------------------------------------------------------------------------------------------------------------------------------------------------------------------------------------------------------------------------------------|
| Product type:     | High Precision Cutters                                                                                                                                                                                                                                                                                                                                                                                                                                                                                    |
| Made in:          | Switzerland                                                                                                                                                                                                                                                                                                                                                                                                                                                                                               |
| Description:      | The 5142 is a high precision cutter belonging to the small oval cutter family. This type of geometry provides excellent resistance, while the 5142 head dimensions allow to access small areas. The full-flush cutting edge is suitable to perform very clean cuts on small size material. The 5142 is equipped with an ESD Ergo-tek handle which allows an excellent grip, suitable to environments and to components susceptible to electrostatic discharge. The blades are hardened to 67HRC hardness. |
| Head description: | Small Oval                                                                                                                                                                                                                                                                                                                                                                                                                                                                                                |
| Cutting edges:    | Full-Flush                                                                                                                                                                                                                                                                                                                                                                                                                                                                                                |
| Cutting capacity: | soft wire 0.10-1.00 mm (38-18 AWG)                                                                                                                                                                                                                                                                                                                                                                                                                                                                        |
| Body material:    | High carbon-chromium low alloy steel (100Cr6)                                                                                                                                                                                                                                                                                                                                                                                                                                                             |
| Body finishing:   | Sandblasted                                                                                                                                                                                                                                                                                                                                                                                                                                                                                               |
| Handle material:  | Ergo-tek - Thermoplastic Elastomer + PP compound                                                                                                                                                                                                                                                                                                                                                                                                                                                          |
| Picture:          |                                                                                                                                                                                                                                                                                                                                                                                                                                                                                                           |