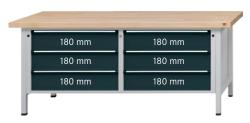

## Workbench, series VX 2000 with XL drawers Universal coating 2000 mm, 6 drawers with full extension

## Execution:

- Solidly welded steel sheet construction
- Base made of square-section steel tube 45 x 45 x 2 mm, with level compensation
- XL drawers with 100% full extension, 3 drawers on the left and right, 3 x front height 180

| Art. no.                                                        | 50206 306             |
|-----------------------------------------------------------------|-----------------------|
| Brand                                                           | ANKE                  |
| Manufacturer Part Number                                        | 999.018.0012          |
| Number of drawers                                               | 6 PCS                 |
| Working height                                                  | 900 mm                |
| Worktop width                                                   | 2000 mm               |
| Worktop height                                                  | 50 mm                 |
| Pullout type                                                    | Full extension        |
| Worktop depth                                                   | 800 mm                |
| Colour of front                                                 | Gentian blue RAL 5010 |
| Cabinet colour                                                  | Light grey RAL 7035   |
| Drawer surface                                                  | 0.45 m <sup>2</sup>   |
| With single pull-out safety brake                               | Yes                   |
| Levelling                                                       | Yes                   |
| Lock type                                                       | DOM® locking system   |
| Drawer front height                                             | 6 x 180 mm            |
| Surface                                                         | Powder-coated         |
| Drawer width (inner dimension)                                  | 750 mm                |
| Drawer width (inner dimension) x drawer depth (inner dimension) | 750 x 600 mm          |
| Load-carrying capacity                                          | 1500 kg               |
| Drawer depth (inner dimension)                                  | 600 mm                |
| Load-carrying capacity per drawer                               | 100 kg                |
| Material of worktop                                             | Universal covering    |
| Central locking                                                 | Yes                   |
| Gross Weight                                                    | 199.000 kg            |
| Product Group                                                   | 502                   |