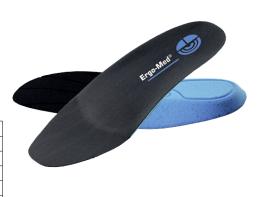

## Ergo-Med<sup>®</sup> insoles, BLUE Medium: For normal feet

## Execution:

- Ergo-Med<sup>®</sup> insoles, BLUE:
- Medium: For normal feet. For slightly reinforced foot support
- Comfortable, soft footbed
- Natural relief of the back
- Active motion support
- Relief from pain and pressure points
- Excellent shock absorption
- Breathable and skin-friendly upper
- Anti-static and suitable for ESD
- Certified for all atlas<sup>®</sup> safety shoes