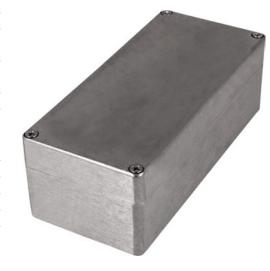

## Metal enclosure

## light grey 175 x 80 x 60 mm Aluminium IP 65

Ingress protection from moisture and dust

Ideal for industrial and automated engineering

Inner part of the housing base is provided with formations for horizontal fastening of the printed board, connections for earthing, terminals and other Guiding groves for vertical installing of the printed boards are provided inside the enclosure