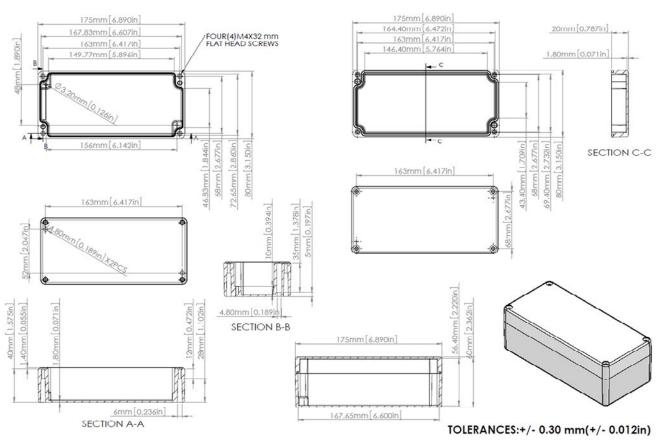

Holes for lid fastening screws are provided with internal thread

## SPECIFICATION:

| light grey       |                                        |
|------------------|----------------------------------------|
| Aluminium        |                                        |
| 175 x 80 x 60 mm |                                        |
| IP 65            |                                        |
| Screws           |                                        |
|                  | Aluminium<br>175 x 80 x 60 mm<br>IP 65 |