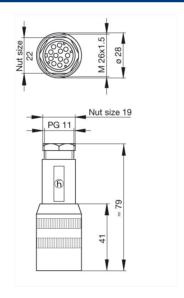

## N11R EF

Industrial Connectors:Circular connectors NR-series:Straight cable socket

| Description        | Straight cable socket |  |
|--------------------|-----------------------|--|
| 2 000.1.p.11011    | with strain relief    |  |
| Type               | N11R EF               |  |
| Order No.          | 932 630-106           |  |
| Type of contact    | female                |  |
| Number of contacts | 11 + PE               |  |
| Cable gland        | PG 11                 |  |
| Cable diameter     | 8 mm to 10 mm         |  |
| Conductor size     | max. 0.5 mm2          |  |
| Standard           | DIN 43 651            |  |
| Housing Color      | grey                  |  |

| Technical data               |                     |
|------------------------------|---------------------|
| Pin dimensions               | 1.6 mm              |
| Rated voltage                | 60 V AC/DC          |
| Rated current                | 5 A                 |
| Contact resistance           | <= 5 mOhm           |
| Type of termination          | crimp               |
| Suitable cables              | 0.14 mm2 to 0.5 mm2 |
| Material                     |                     |
| Contact surface material     | Ag                  |
| Contact bearer material      | PET                 |
| Housing material             | PET                 |
| Environmental conditions     |                     |
| Protection class (IEC 60529) | IP 65               |
| Temperature range            | -40 °C to +90 °C    |
| Packing unit                 |                     |