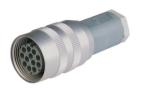

## N11R EF

Industrial Connectors:Circular connectors NR-series:Straight cable socket

| Description        | Straight cable socket |  |
|--------------------|-----------------------|--|
| 2 000.1.p.11011    | with strain relief    |  |
| Type               | N11R EF               |  |
| Order No.          | 932 630-106           |  |
| Type of contact    | female                |  |
| Number of contacts | 11 + PE               |  |
| Cable gland        | PG 11                 |  |
| Cable diameter     | 8 mm to 10 mm         |  |
| Conductor size     | max. 0.5 mm2          |  |
| Standard           | DIN 43 651            |  |
| Housing Color      | grey                  |  |