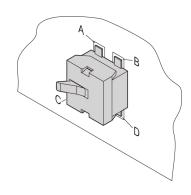

# 20849-209 MICROSWITCH FOR AMC MODULES

## **KEY FEATURES**

Assembled into AdvancedMC pcb, activated by the AMC pull handle mechanism for Hot Swap Indication