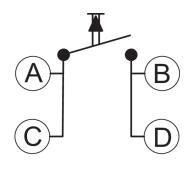

# 20849-209 MICROSWITCH FOR AMC MODULES

## **KEY FEATURES**

Assembled into AdvancedMC pcb, activated by the AMC pull handle mechanism for Hot Swap Indication

# **PRODUCT ATTRIBUTES**

Product Type: Switch

Works With: MicroTCA Systems