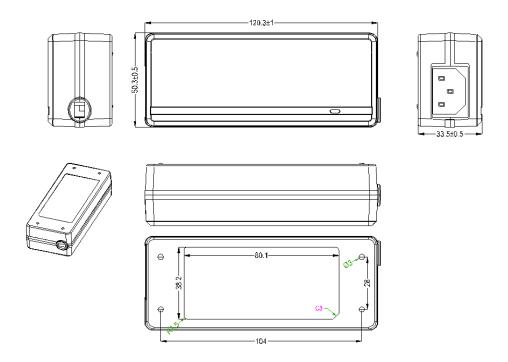

### 5V to 48V DC

Input voltage: 100-240vac (90-264vac max.)

Input frequency: 47 -63Hz Output voltage: See table Current: See table

Protection: Short Circuit, Over current protection

Dimensions: 120.3 x 50.3 x 33.5mm

Dimensions: 120 x 51 x 34mm

This specification is not for general release or circulation. Tiger Power reserves the right to make changes to spec. or product without notice or liability.