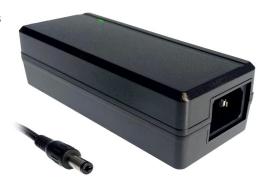

The Tiger Power range of switch mode power supplies feature full safety approvals and meet latest level VI energy efficiency requirements. This 65W series offers a choice of models providing a selection of outputs from 5vdc to 48vdc with either a 2.1mm or 2.5mm DC connector