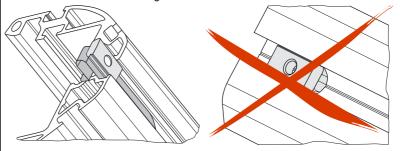

# Slotted plate mounting aid

Each package comes with a slotted plate. To prevent the t-slides from clipping into the upper hole, cover the hole with the slotted plate. Then slide the t-slides into the guide.