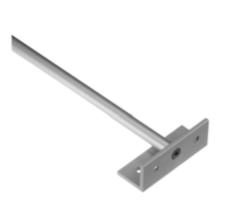

#### OMH-SLCT-12-500

Mounting bracket, muting arm with round rod d=12 mm

## **Technical data**

Dimensions

**Mechanical specifications** 

Material

Mass

Dimensions

General information Scope of delivery

aluminum approx. 203 g Length: 500 mm

Round rod with angle ; 2 t-slides 8 mm; Fixing screws , SW5 Allen wrench , Slotted plate