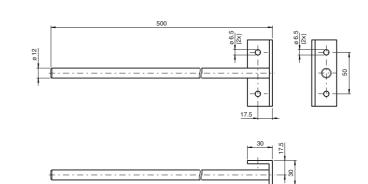

## **Technical data**

Dimensions

**Mechanical specifications** 

Material

Mass

Dimensions

General information Scope of delivery

aluminum approx. 203 g Length: 500 mm

Round rod with angle ; 2 t-slides 8 mm; Fixing screws , SW5 Allen wrench , Slotted plate