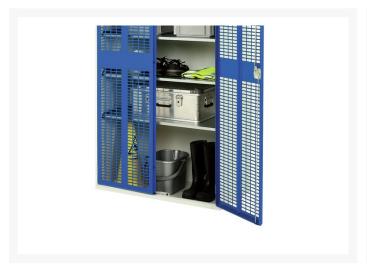

### **Additional Information**

| Description           | verso shelf cupboard. Featuring a robust, fully welded steel housing with double, ventilated, high doors with 4 adjustable height, galvanised steel shelves (75kg U.D.L.). Finished in durable powder coat paint. WxDxH: 800x550x2000mm. |
|-----------------------|------------------------------------------------------------------------------------------------------------------------------------------------------------------------------------------------------------------------------------------|
| Width                 | 800                                                                                                                                                                                                                                      |
| Depth                 | 550                                                                                                                                                                                                                                      |
| Height                | 2000                                                                                                                                                                                                                                     |
| Customs tariff number | 94032080                                                                                                                                                                                                                                 |
| Product material      | Sheet steel                                                                                                                                                                                                                              |
| Product surface       | Powder coated                                                                                                                                                                                                                            |
| Door type             | Ventilated                                                                                                                                                                                                                               |
| Door height 1         | 1925 mm                                                                                                                                                                                                                                  |
| Number of shelves     | 4                                                                                                                                                                                                                                        |
| Shelf Type            | Full Depth                                                                                                                                                                                                                               |
| Shelf Material        | Steel                                                                                                                                                                                                                                    |
| Shelf Load Capacity   | 75kg                                                                                                                                                                                                                                     |