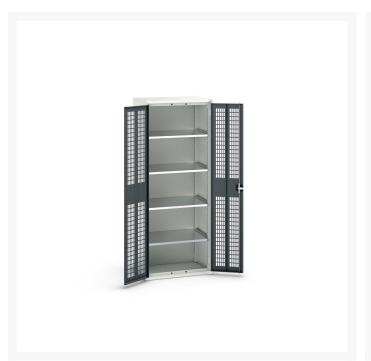

#### **Short Description**

verso ventilated door cupboard with 4 shelves WxDxH: 800x550x2000mm

### **Additional Information**

| Description           | verso shelf cupboard. Featuring a robust, fully welded steel housing with double, ventilated, high doors with 4 adjustable height, galvanised steel shelves (75kg U.D.L.). Finished in durable powder coat paint. WxDxH: 800x550x2000mm. |
|-----------------------|------------------------------------------------------------------------------------------------------------------------------------------------------------------------------------------------------------------------------------------|
| Width                 | 800                                                                                                                                                                                                                                      |
| Depth                 | 550                                                                                                                                                                                                                                      |
| Height                | 2000                                                                                                                                                                                                                                     |
| Customs tariff number | 94032080                                                                                                                                                                                                                                 |
| Product material      | Sheet steel                                                                                                                                                                                                                              |
| Product surface       | Powder coated                                                                                                                                                                                                                            |
| Door type             | Ventilated                                                                                                                                                                                                                               |
| Door height 1         | 1925 mm                                                                                                                                                                                                                                  |
| Number of shelves     | 4                                                                                                                                                                                                                                        |
| Shelf Type            | Full Depth                                                                                                                                                                                                                               |
| Shelf Material        | Steel                                                                                                                                                                                                                                    |
| Shelf Load Capacity   | 75kg                                                                                                                                                                                                                                     |