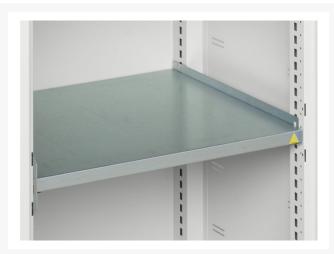

## **Product Images**

### **Additional Information**

| Description           | verso shelf cupboard. Featuring a robust, fully welded steel housing with double, ventilated, high doors with 4 adjustable height, galvanised steel shelves (75kg U.D.L.). Finished in durable powder coat paint. WxDxH: 800x550x2000mm. |
|-----------------------|------------------------------------------------------------------------------------------------------------------------------------------------------------------------------------------------------------------------------------------|
| Width                 | 800                                                                                                                                                                                                                                      |
| Depth                 | 550                                                                                                                                                                                                                                      |
| Height                | 2000                                                                                                                                                                                                                                     |
| Customs tariff number | 94032080                                                                                                                                                                                                                                 |
| Product material      | Sheet steel                                                                                                                                                                                                                              |
| Product surface       | Powder coated                                                                                                                                                                                                                            |
| Door type             | Ventilated                                                                                                                                                                                                                               |
| Door height 1         | 1925 mm                                                                                                                                                                                                                                  |
| Number of shelves     | 4                                                                                                                                                                                                                                        |
| Shelf Type            | Full Depth                                                                                                                                                                                                                               |
| Shelf Material        | Steel                                                                                                                                                                                                                                    |
| Shelf Load Capacity   | 75kg                                                                                                                                                                                                                                     |