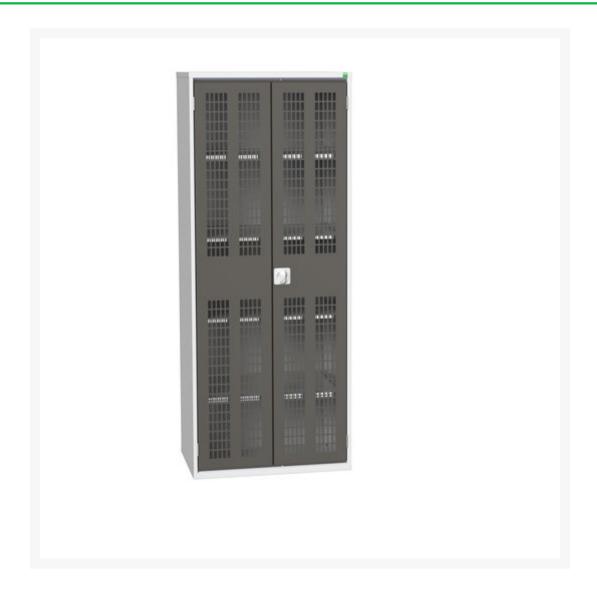

#### **Short Description**

verso ventilated door cupboard with 4 shelves WxDxH: 800x550x2000mm

### **Additional Information**

| Description           | verso shelf cupboard. Featuring a robust, fully welded steel housing with double, ventilated, high doors with 4 adjustable height, galvanised steel shelves (75kg U.D.L.). Finished in durable powder coat paint. WxDxH: 800x550x2000mm. |
|-----------------------|------------------------------------------------------------------------------------------------------------------------------------------------------------------------------------------------------------------------------------------|
| Width                 | 800                                                                                                                                                                                                                                      |
| Depth                 | 550                                                                                                                                                                                                                                      |
| Height                | 2000                                                                                                                                                                                                                                     |
| Customs tariff number | 94032080                                                                                                                                                                                                                                 |
| Product material      | Sheet steel                                                                                                                                                                                                                              |
| Product surface       | Powder coated                                                                                                                                                                                                                            |
| Door type             | Ventilated                                                                                                                                                                                                                               |
| Door height 1         | 1925 mm                                                                                                                                                                                                                                  |
| Number of shelves     | 4                                                                                                                                                                                                                                        |
| Shelf Type            | Full Depth                                                                                                                                                                                                                               |
| Shelf Material        | Steel                                                                                                                                                                                                                                    |
| Shelf Load Capacity   | 75kg                                                                                                                                                                                                                                     |